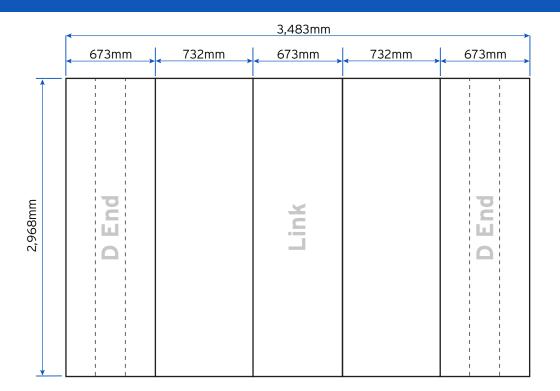

## **Artwork Specification**

Jumbo Linked Pop Up (2m Depth x 2m Wide)

5 Panels = 3 x 673mm Panels & 2 x 732mm Panels

Total Artwork size: 3,483mm (W) x 2,968mm (H) Artwork size 25%: **870.75mm** (W) x **742mm** (H)

673mm (100%) / **168.25mm (25%)** 732mm (100%) / **183mm (25%)** 

Template below not to scale, please use measurements provided

For optimum printing results artwork documents should be submitted in vector format in either EPS, Adobe Illustrator (Ai) or High Quality PDF.