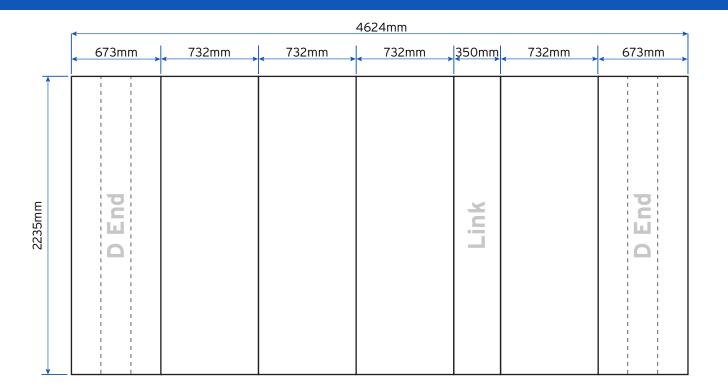

## **Artwork Specification**

Linked Pop Up (2m Depth x 3m Wide) Right L

7 Panels = 2 x 673mm Panels, 4 x 732mm Panels, 1 x 350mm Link Panels

Total Artwork size: 4624mm (W) x 2235mm (H) Artwork size 25%: 1156mm (W) x **558.75mm** (H)

673mm (100%) / **168.25mm (25%)** 

732mm (100%) / **183 (25%)** 

350mm (100%) / 87.5mm (25%)

Template below not to scale, please use measurements provided

For optimum printing results artwork documents should be submitted in vector format in either EPS, Adobe Illustrator (Ai) or High Quality PDF.