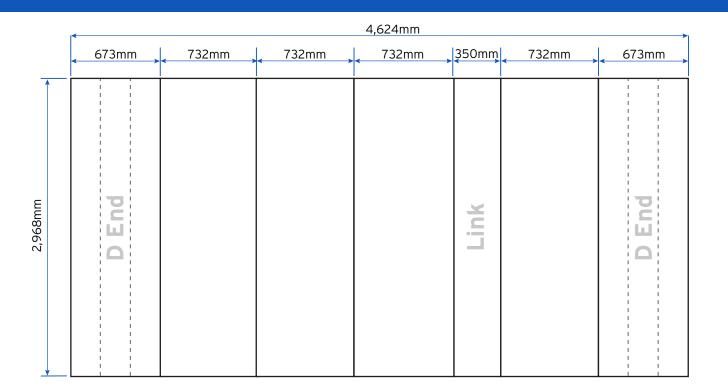

## **Artwork Specification**

Jumbo Linked Pop Up (2m Depth x 3m Wide) Right L

7 Panels = 1 x 350mm Panel, 2 x 673mm Panels & 4 x 732mm Panels

Total Artwork size: 4,624mm (W) x 2,968mm (H) Artwork size 25%: **1,156mm** (W) x **742mm** (H)

350mm (100%) / **87.5mm (25%)** 673mm (100%) / **168.25mm (25%)** 732mm (100%) / **183mm (25%)** 

Template below not to scale, please use measurements provided

For optimum printing results artwork documents should be submitted in vector format in either EPS, Adobe Illustrator (Ai) or High Quality PDF.