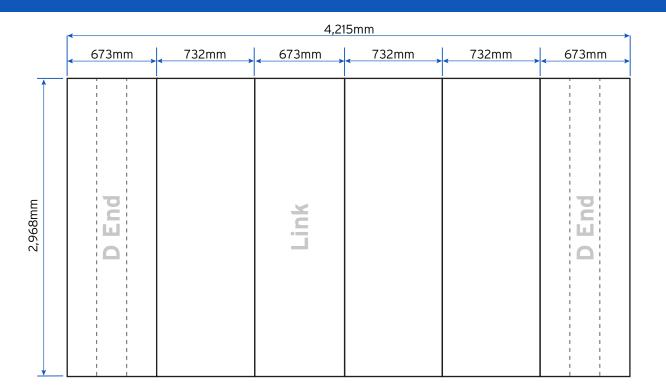

## **Artwork Specification**

Jumbo Linked Pop Up (3m Depth x 2m Wide) Left L

6 Panels = 3 x 673mm Panels & 4 x 732mm Panels

Total Artwork size: 4,215mm (W) x 2,968mm (H) Artwork size 25%: **1,053.75mm** (W) x **742mm** (H)

673mm (100%) / **168.25mm (25%)** 732mm (100%) / **183mm (25%)** 

Template below not to scale, please use measurements provided

For optimum printing results artwork documents should be submitted in vector format in either EPS, Adobe Illustrator (Ai) or High Quality PDF.