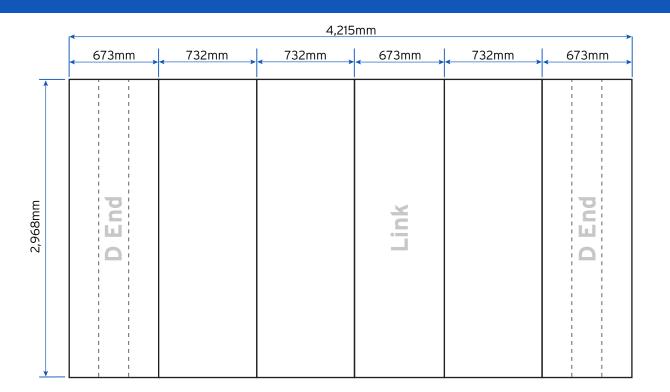

## **Artwork Specification**

Jumbo Linked Pop Up (3m Depth x 2m Wide) Right L

6 Panels = 3 x 673mm Panels & 4 x 732mm Panels

Total Artwork size: 4,215mm (W) x 2,968mm (H) Artwork size 25%: **1,053.75mm** (W) x **742mm** (H)

673mm (100%) / **168.25mm (25%)** 732mm (100%) / **183mm (25%)** 

Template below not to scale, please use measurements provided

For optimum printing results artwork documents should be submitted in vector format in either EPS, Adobe Illustrator (Ai) or High Quality PDF.