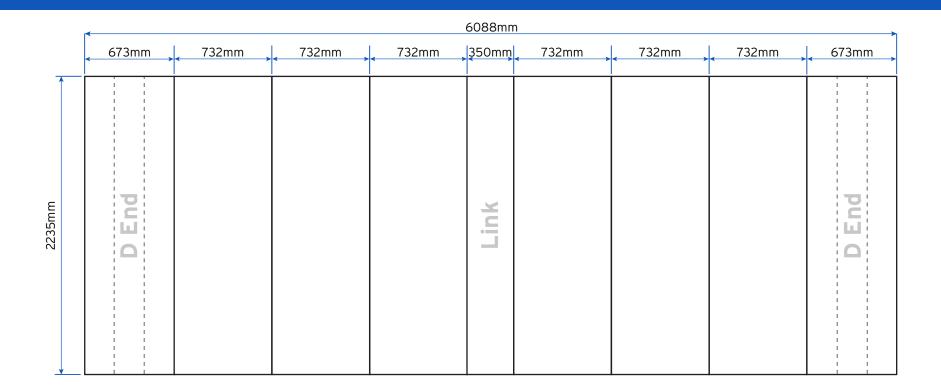

## **Artwork Specification**

Linked Pop Up (3m Depth x 3m Wide)

9 Panels = 1 x 350mm Link Panel, 2 x 673mm Panels & 6 x 732mm Panels

Total Artwork size: 6088mm (W) x 2235mm (H)
Artwork size 25%: **1522mm** (W) x **558.75mm** (H)

673mm (100%) / **168.25mm (25%)** 732mm (100%) / **183 (25%)** 

Template below not to scale, please use measurements provided

For optimum printing results artwork documents should be submitted in vector format in either EPS, Adobe Illustrator (Ai) or High Quality PDF.