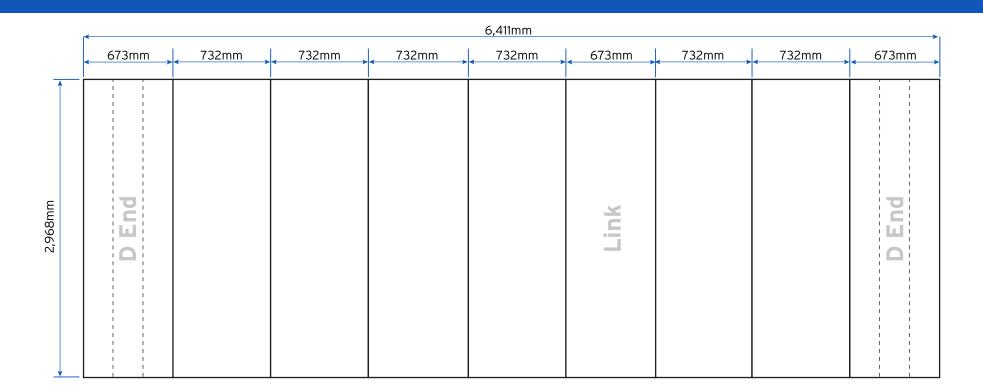

## **Artwork Specification**

Jumbo Linked Pop Up (3m Depth x 4m Wide) Right L

9 Panels = 3 x 673mm Panels & 6 x 732mm Panels

Total Artwork size: 6,411mm (W) x 2,968mm (H) Artwork size 25%: 1,602.75mm (W) x 742mm (H) 673mm (100%) / 168.25mm (25%) 732mm (100%) / 183mm (25%)