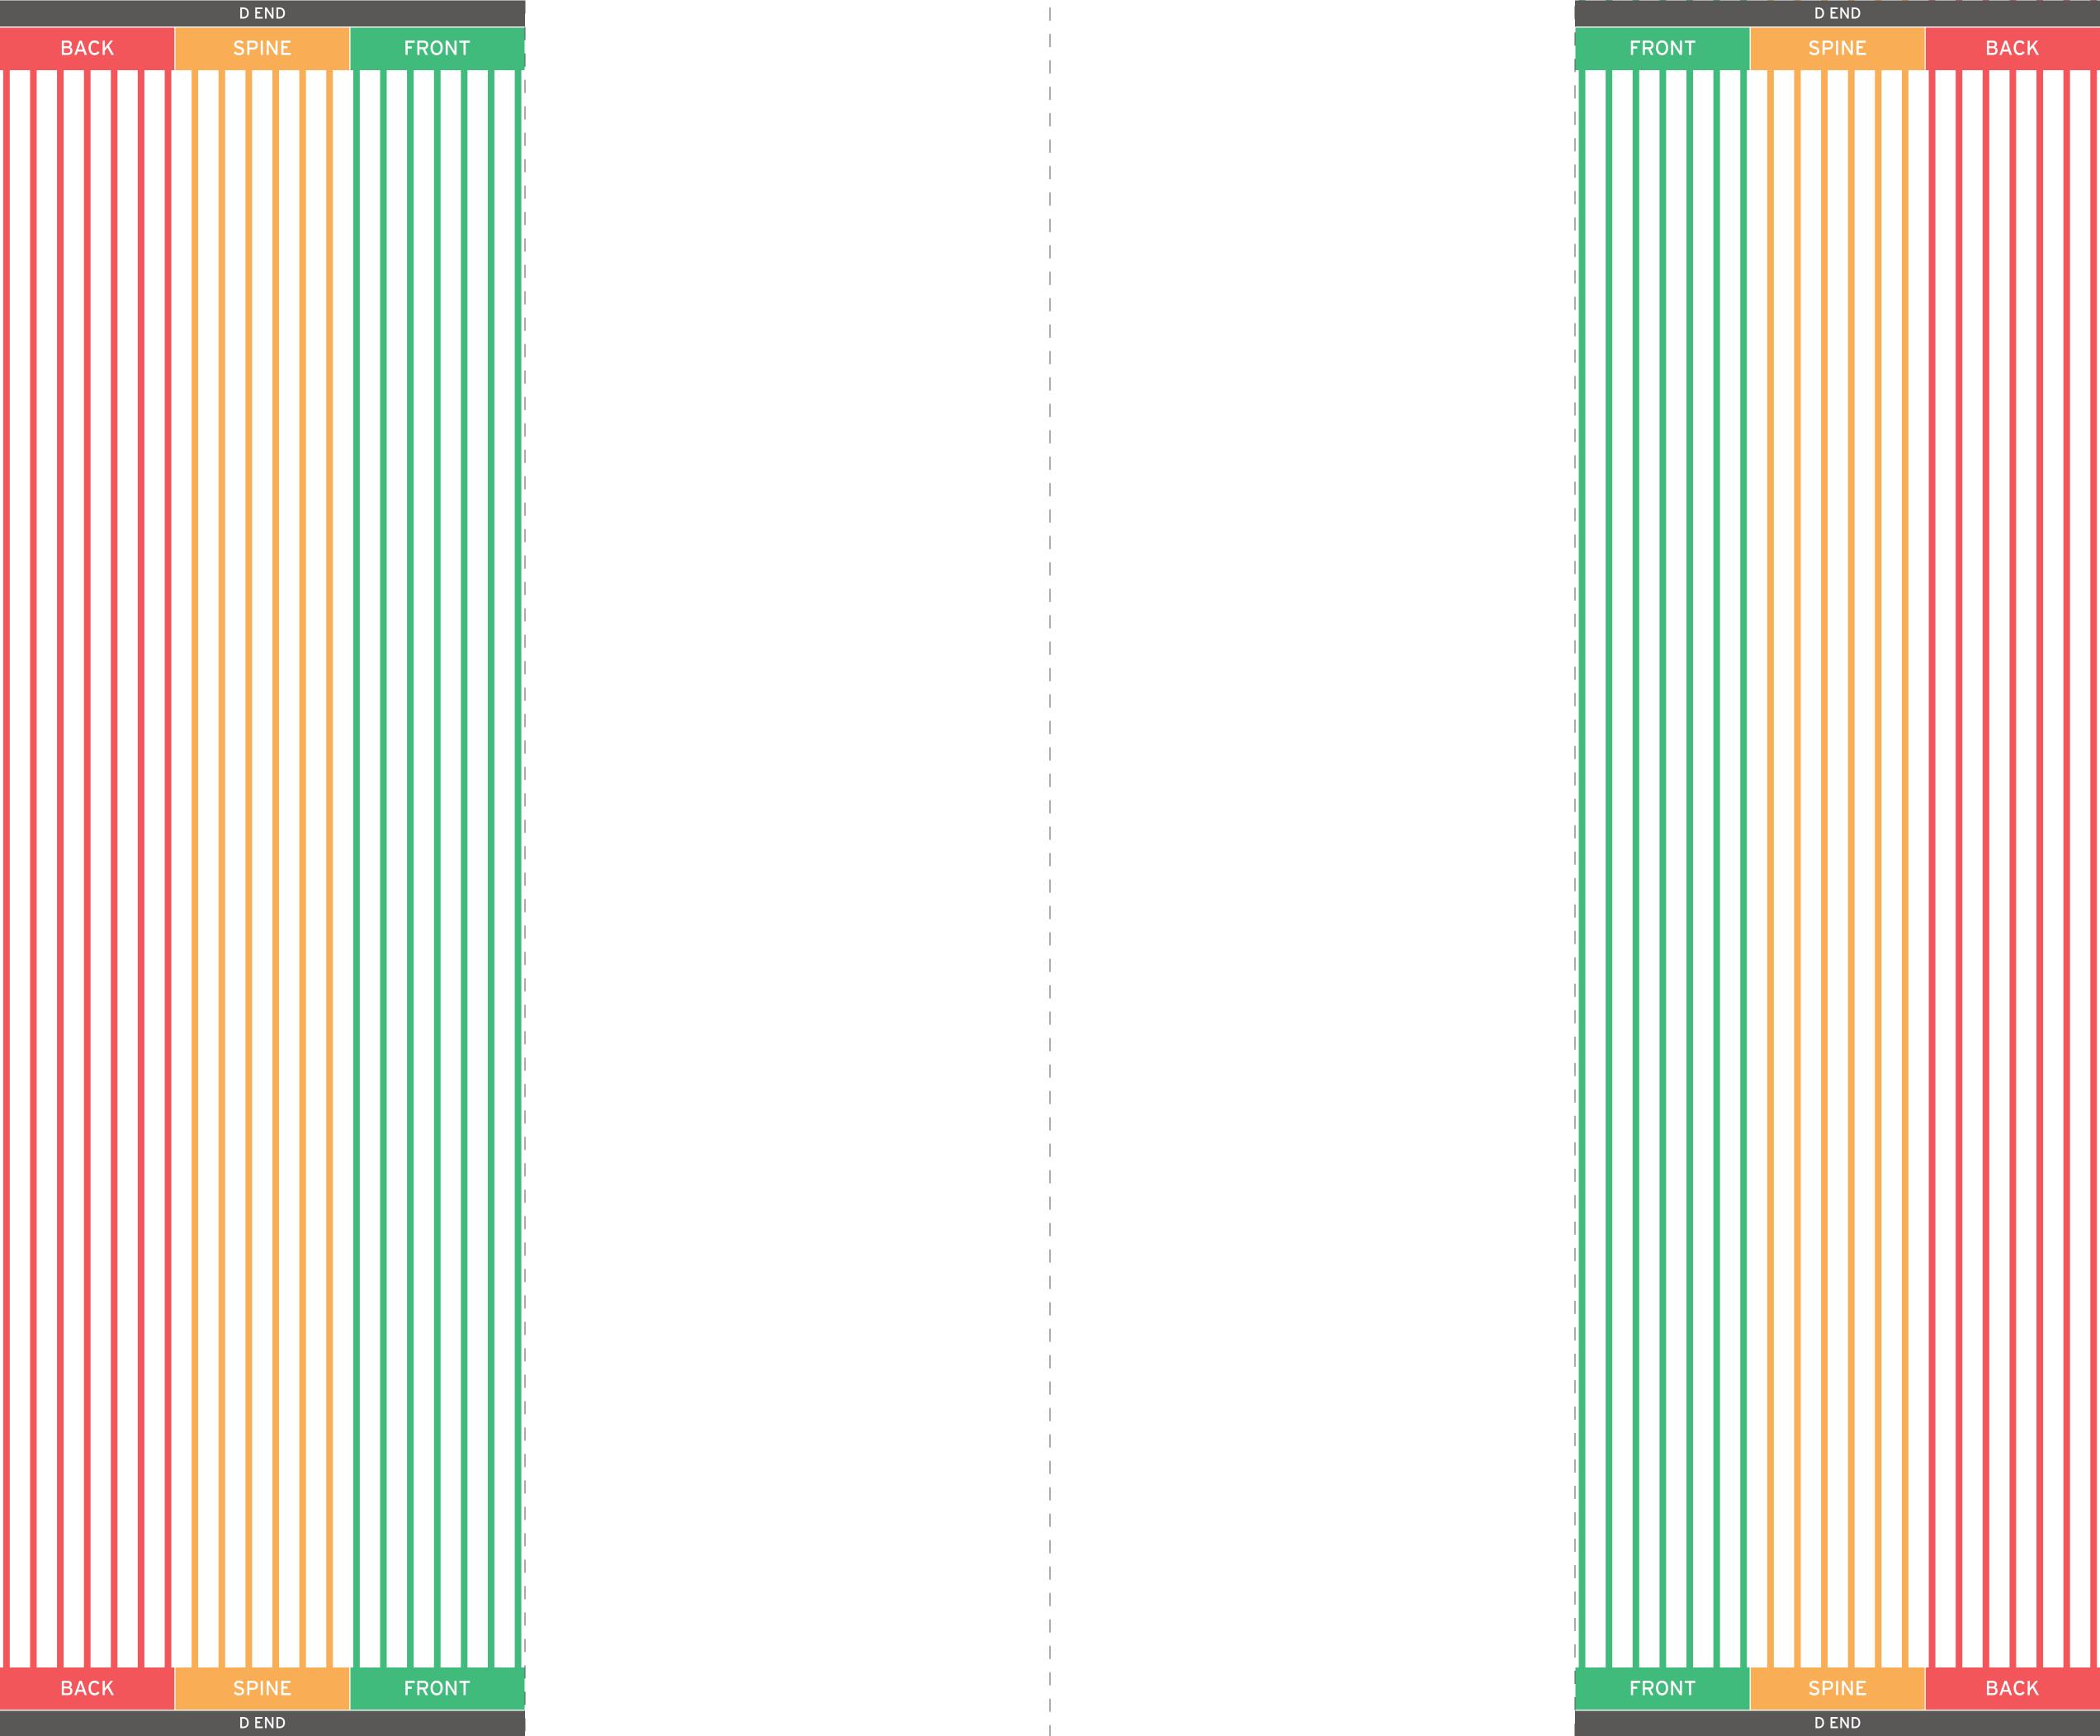

## **TEMPLATE SIZE:**

673mm(w) x 556.25mm(h)

Do not add bleed or crop marks to the template

Please keep all text, logos and critical design elements inside the safe area & ensure background colours/images bleed to the edge of the art board.

### **THIS TEMPLATE**

- Is supplied at 25% of the finished size.
- Overall template size: 673mm(w) x 556.25mm(h)
- Includes D-End Panel placement (as shown by the red, orange and green lines).

Green - Safe zone visible from the front

Orange - Visible from the side

Red - Only visible from the back. We recommend you avoid this area

CMYK Printing of Solid Black - To achieve a solid black in your artwork, please create solid black with the following colour reference: