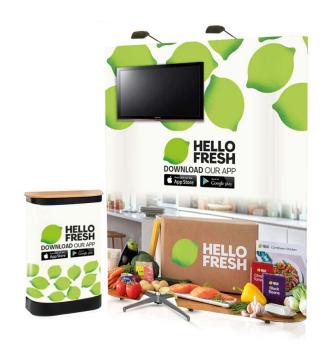

## 3X2 POP UP EXHIBITION STAND WITH TV STAND

## **FEATURES:**

- 3x2 Pop Up Exhibition Stand With TV Stand
- TV Stand Supports Screens Up to 60"/42kg
- Free Standing TV Stand Can be Used Alone
- Straight or Curved Pop Up Displays
- Wheeled Transportation Hard Case
- Premium Quick+ Pop Up Stand Hardware
- 2x Low-Cost LED Lights Included
- High-Quality Printed Graphics
- Complete Exhibition Stand Bundle

TV Stand Supports
Screens Up To 60"/42kg

Free Standing TV
Can Be Used Alone