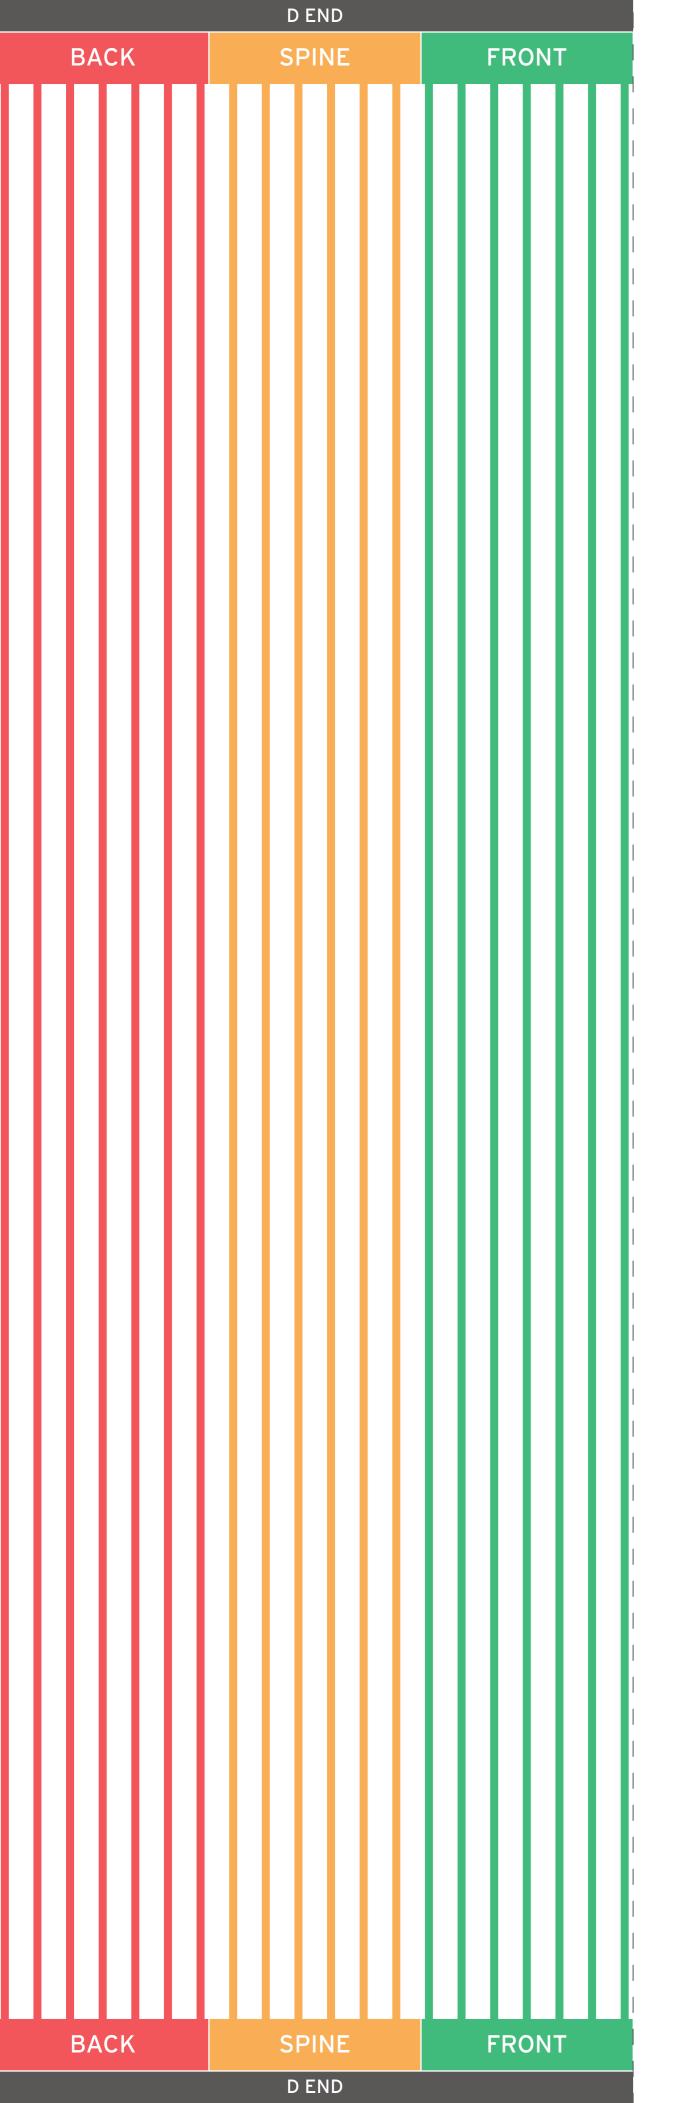

## **TEMPLATE SIZE:**

702.5mm(w) x 556.25mm(h) Do not add bleed or crop marks to the template

Please keep all text, logos and critical design elements inside the safe area & ensure background colours/images bleed to the edge of the art board.

### THIS TEMPLATE

- Is supplied at 25% of the finished size.
- Overall template size: 702.5mm(w) x 556.25mm(h)
- Includes D-End Panel placement (as shown by the red, orange and green lines).

Green - Safe zone visible from the front Orange - Visible from the side Red - Only visible from the back. We recommend you avoid this area