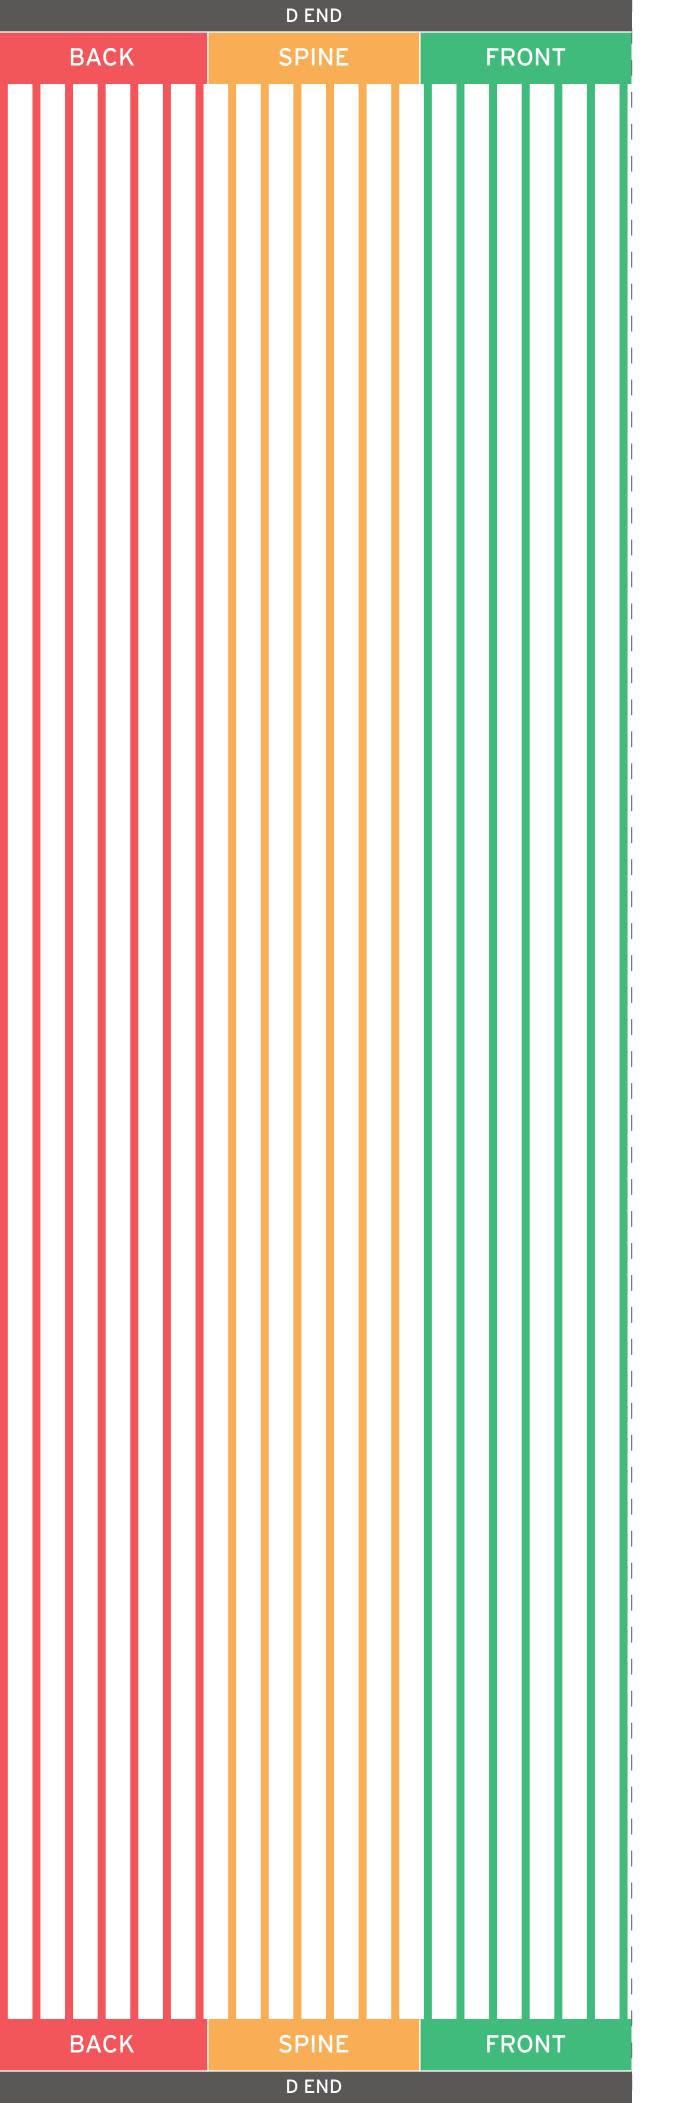

#### THIS TEMPLATE

- Is supplied at 25% of the finished size.
- Overall template size: 841.25mm(w) x 556.25mm(h)
- Includes D-End Panel placement (as shown by the red, orange and green lines).

Green - Safe zone visible from the front Orange - Visible from the side Red - Only visible from the back. We recommend you avoid this area