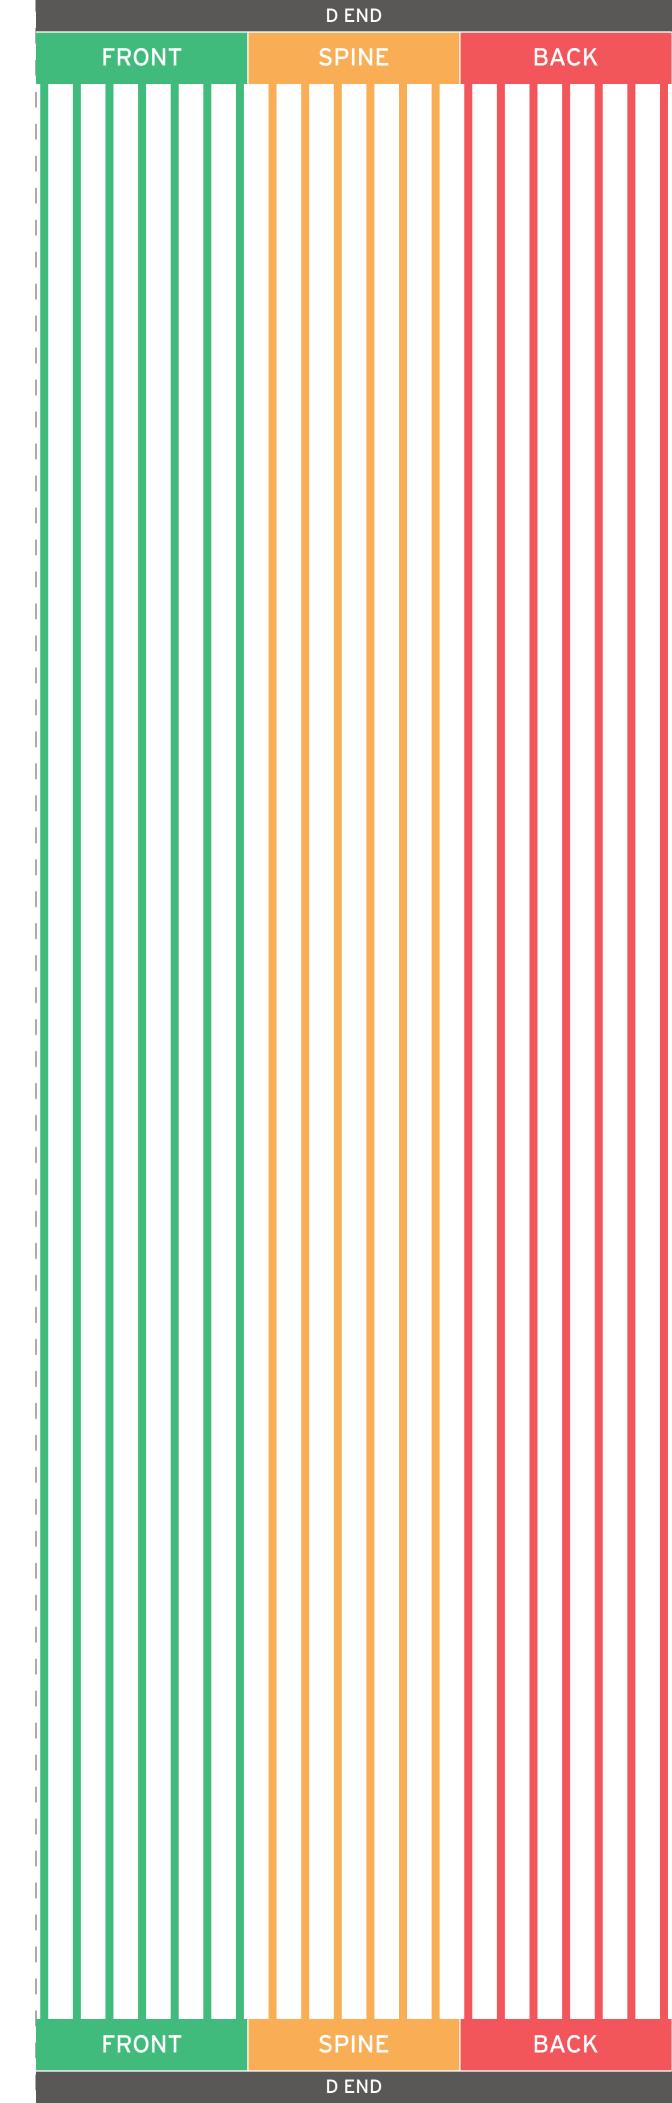

#### THIS TEMPLATE

- Is supplied at 25% of the finished size.
- Overall template size: 841.25mm(w) x 556.25mm(h)
- Includes D-End Panel placement (as shown by the red, orange and green lines).

Green - Safe zone visible from the front Orange - Visible from the side Red - Only visible from the back. We recommend you avoid this area