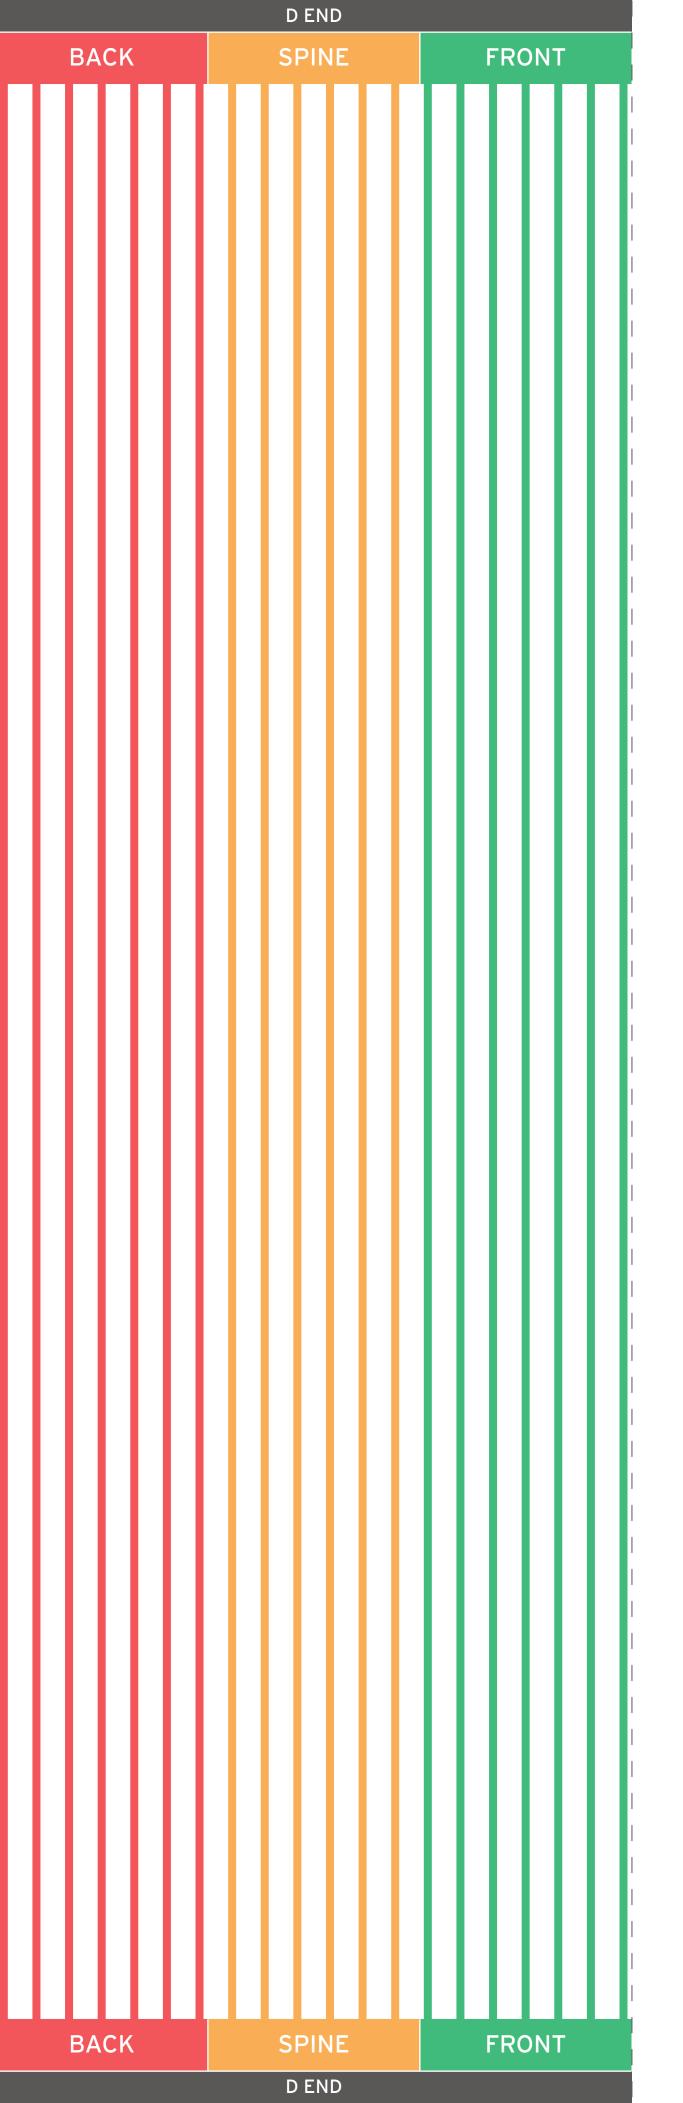

### **TEMPLATE SIZE:**

885.5mm(w) x 556.25mm(h) Do not add bleed or crop marks to the template

Please keep all text, logos and critical design elements inside the safe area & ensure background colours/images bleed to the edge of the art board.

#### THIS TEMPLATE

- Is supplied at 25% of the finished size.
- Overall template size: 885.5mm(w) x 556.25mm(h)
- Includes D-End Panel placement (as shown by the red, orange and green lines).

Green - Safe zone visible from the front Orange - Visible from the side Red - Only visible from the back. We recommend you avoid this area