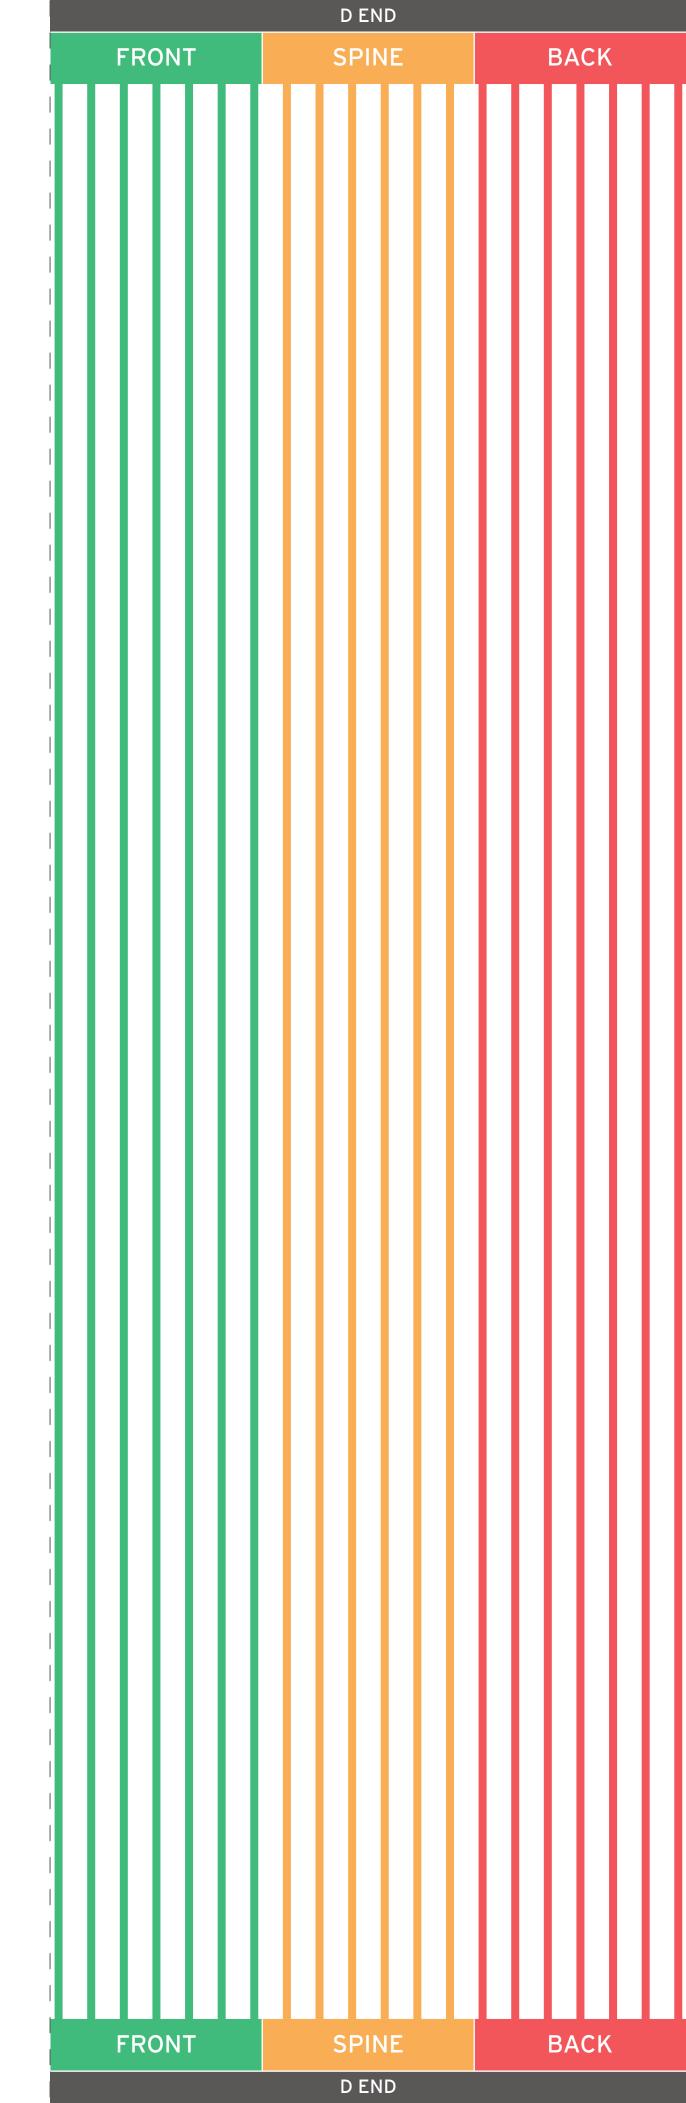

### **TEMPLATE SIZE:**

885.5mm(w) x 556.25mm(h) Do not add bleed or crop marks to the template

Please keep all text, logos and critical design elements inside the safe area & ensure background colours/images bleed to the edge of the art board.

#### THIS TEMPLATE

- Is supplied at 25% of the finished size.
- Overall template size: 885.5mm(w) x 556.25mm(h)
- Includes D-End Panel placement (as shown by the red, orange and green lines).

Green - Safe zone visible from the front Orange - Visible from the side Red - Only visible from the back. We recommend you avoid this area