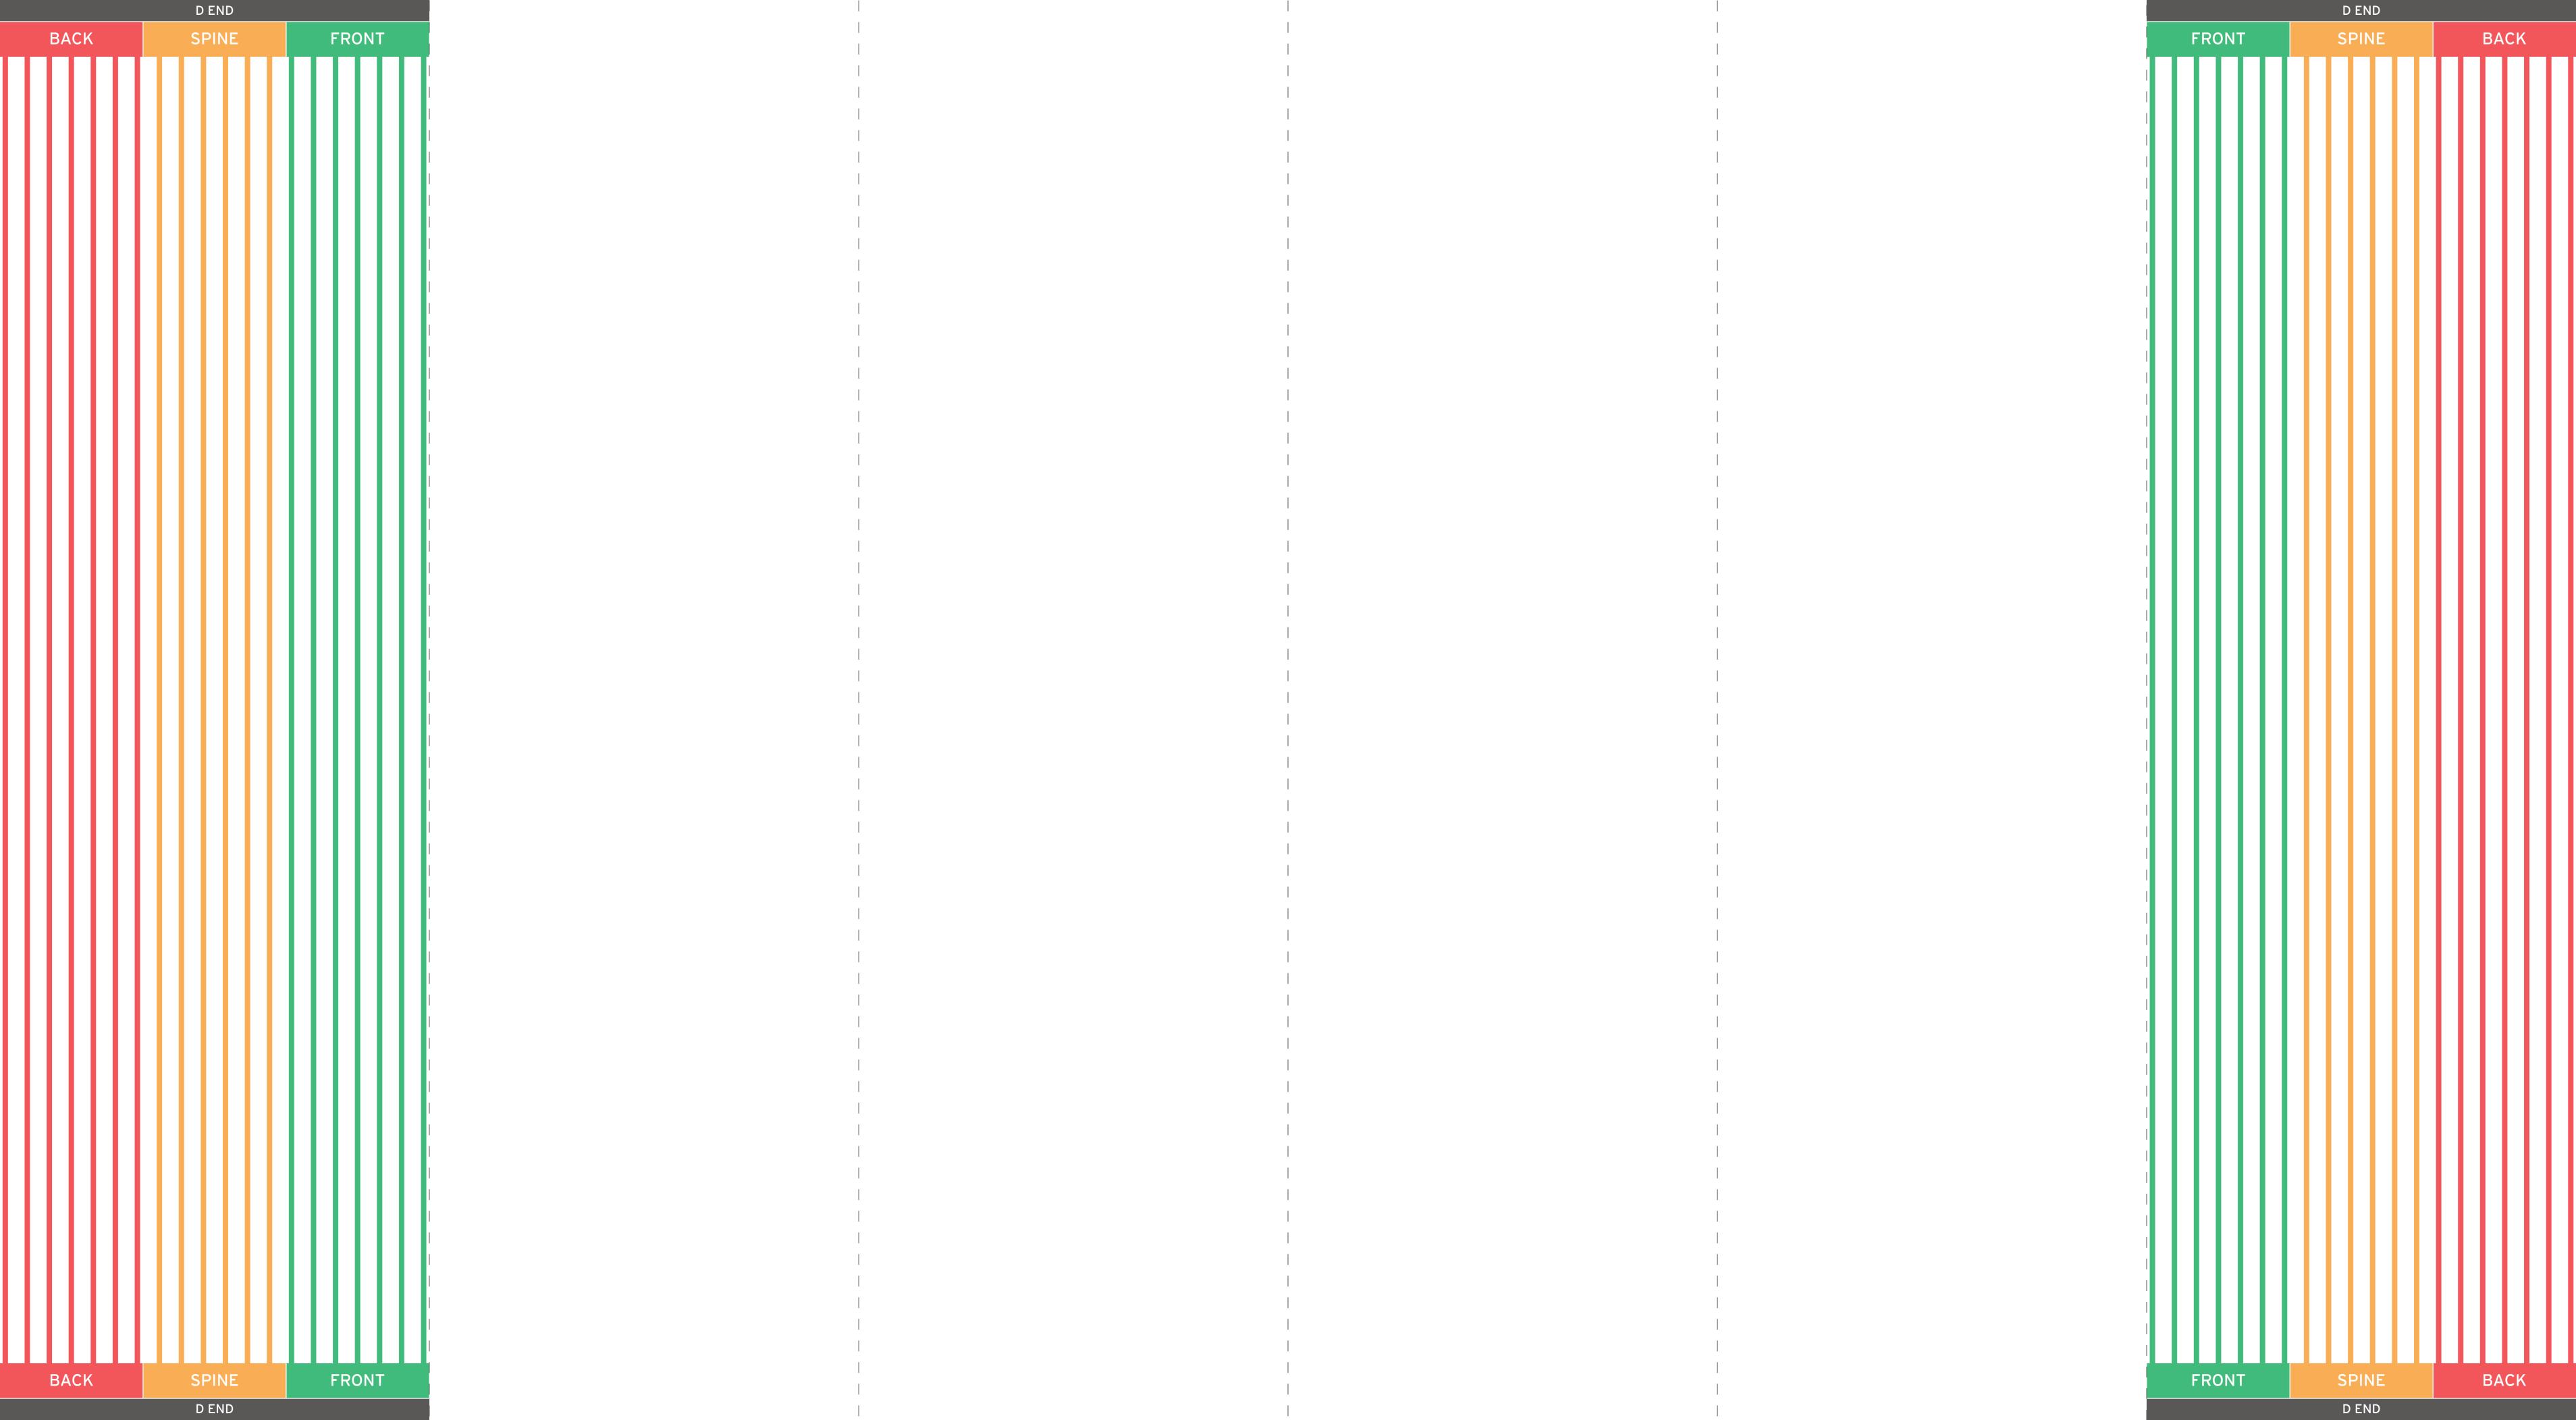

## **TEMPLATE SIZE:**

1009.5mm(w) x 556.25mm(h)

Do not add bleed or crop marks to the template

Please keep all text, logos and critical design elements inside the safe area & ensure background colours/images bleed to the edge of the art board.

### **THIS TEMPLATE**

- Is supplied at 25% of the finished size.
- Overall template size: 1009.5mm(w) x 556.25mm(h)
- Includes D-End Panel placement (as shown by the red, orange and green lines).

**Green** - Safe zone visible from the front

Orange - Visible from the side

Red - Only visible from the back. We recommend you avoid this area

CMYK Printing of Solid Black - To achieve a solid black in your artwork, please create solid black with the following colour reference: