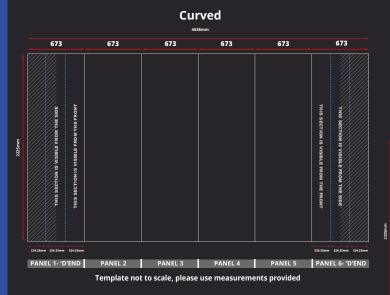

## **DIMENSIONS:**

Straight

Straight

140mm

673 732 732 732 732 732 673

1718 88C71001 8 VISIBILE FROM THE STATE STATE

PANEL 1- 'DEND PANEL 2 PANEL 3 PANEL 4 PANEL 5 PANEL 6- 'DENI

01733 511030 sales@xldisplays.co.uk