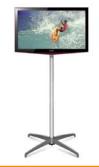

## **FEATURES:**

- 3x4 Pop Up Stand With AV Stand
- Straight or Curved Pop Up Displays
- TV Stand Supports Screens Up to 60"/42kg
- Free Standing TV Stand Can be Used Alone
- 2x Low-Cost LED Lights Included
- Wheeled Transportation Hard Case
- Premium Quick+ Pop Up Stand Hardware
- High-Quality Printed Graphics
- Complete Exhibition Stand Bundle
- Printed & Manufactured In House

TV Stand Supports Screens Up To 60"/42kg

Free Standing TV Can Be Used Alone