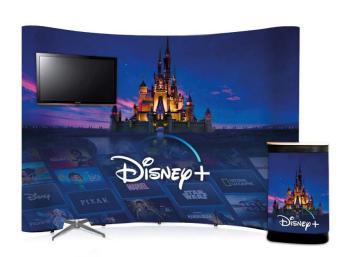

## 3X4 POP UP EXHIBITION STAND WITH TV STAND

## **FEATURES:**

- 3x4 Pop Up Stand With AV Stand
- Straight or Curved Pop Up Displays
- TV Stand Supports Screens Up to 60"/42kg
- Free Standing TV Stand Can be Used Alone
- 2x Low-Cost LED Lights Included
- Wheeled Transportation Hard Case
- Premium Quick+ Pop Up Stand Hardware
- High-Quality Printed Graphics
- Complete Exhibition Stand Bundle
- Printed & Manufactured In House

TV Stand Supports Screens Up To 60"/42kg

Free Standing TV Can Be Used Alone