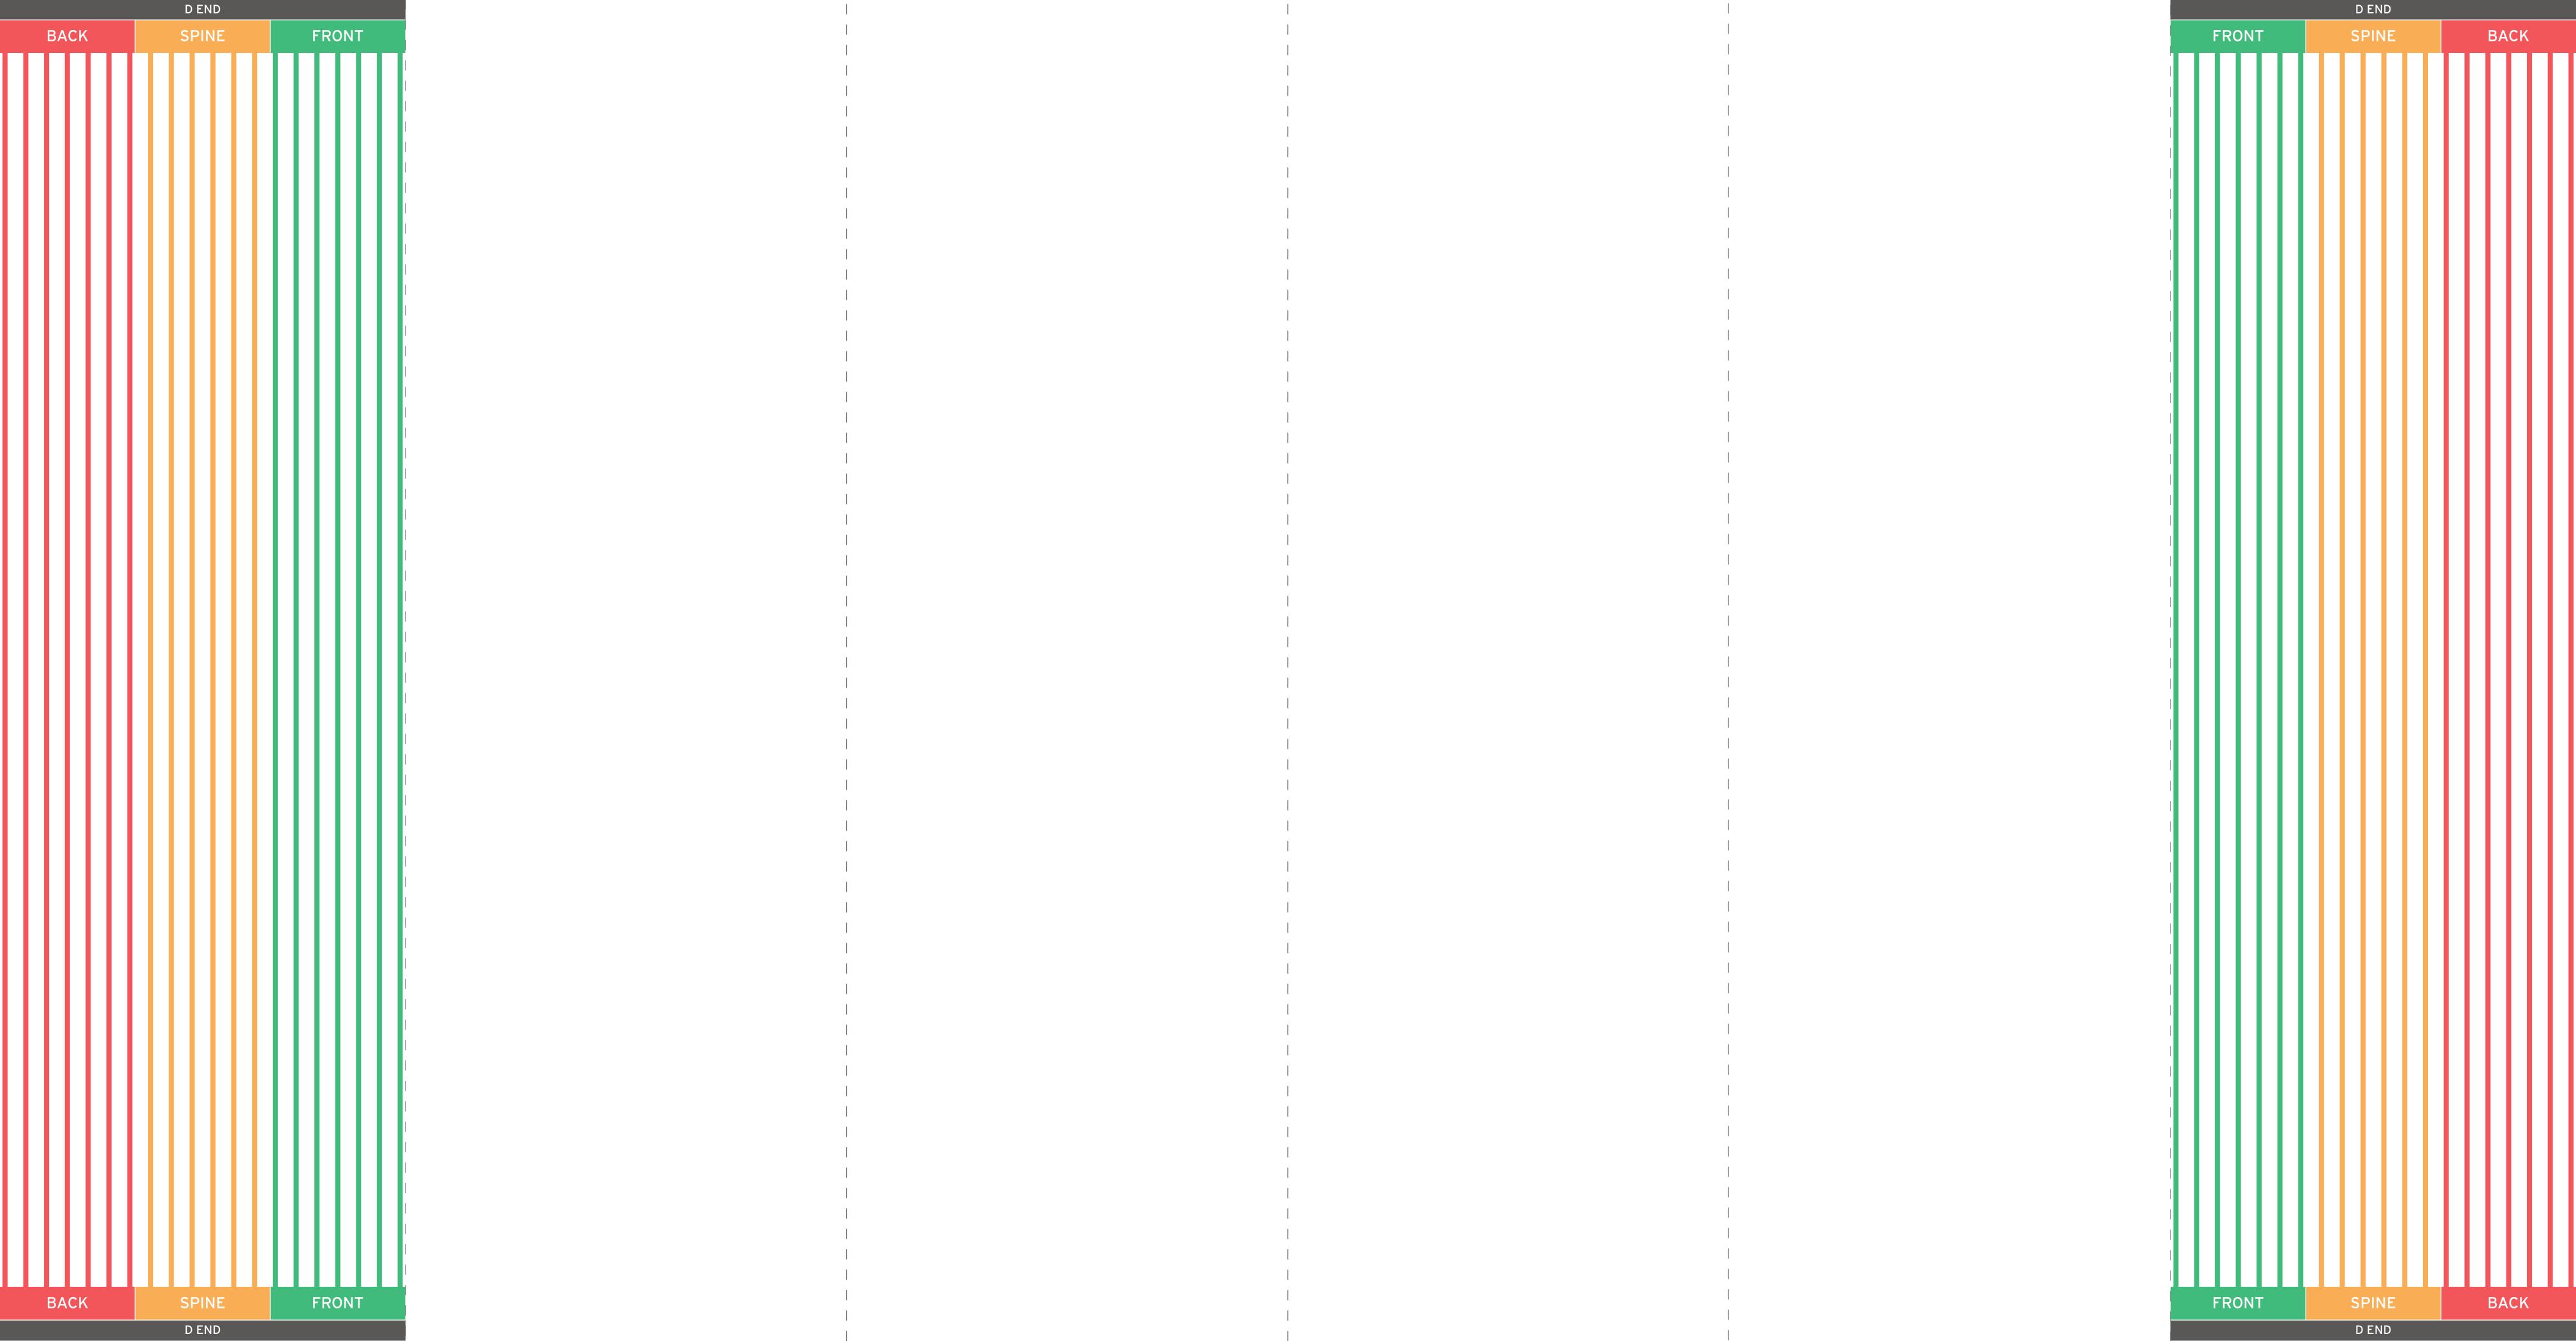

#### **THIS TEMPLATE**

- Is supplied at 25% of the finished size.
- Overall template size: 1068.75mm(w) x 556.25mm(h)
- Includes D-End Panel placement (as shown by the red, orange and green lines).

Green - Safe zone visible from the front

Orange - Visible from the side

Red - Only visible from the back. We recommend you avoid this area

CMYK Printing of Solid Black - To achieve a solid black in your artwork, please create solid black with the following colour reference: