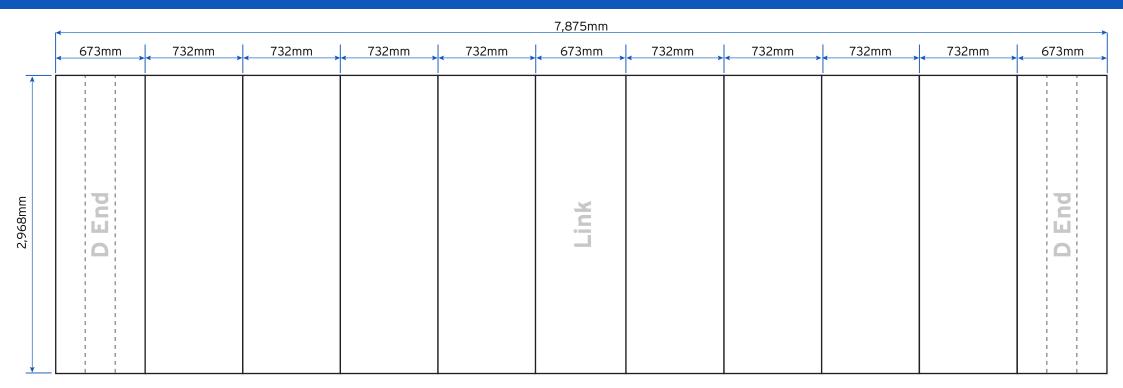

## **Artwork Specification**

Jumbo Linked Pop Up (4m Depth x 4m Wide)

11 Panels = 3 x 673mm Panels & 8 x 732mm Panels

Total Artwork size: 7,875mm (W) x 2,968mm (H)
Artwork size 25%: 1,968.75mm (W) x 742mm (H)

673mm (100%) / **168.25mm (25%)** 732mm (100%) / **183mm (25%)** 

Template below not to scale, please use measurements provided

For optimum printing results artwork documents should be submitted in vector format in either EPS, Adobe Illustrator (Ai) or High Quality PDF.