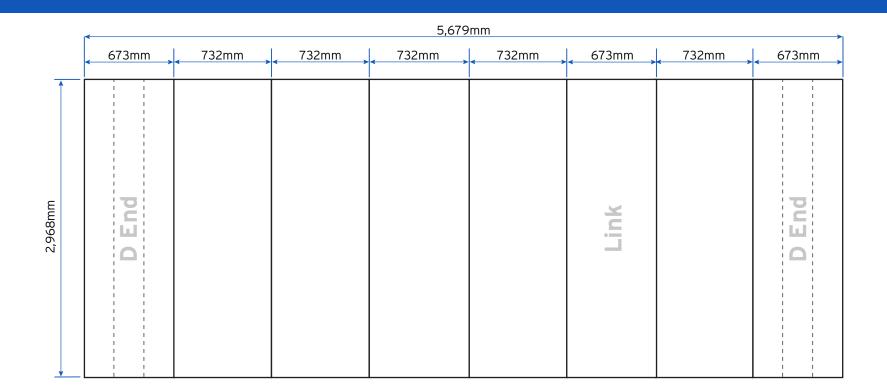

## **Artwork Specification**

Jumbo Linked Pop Up (2m Depth x 5m Wide) Right L

8 Panels = 3 x 673mm Panels & 5 x 732mm Panels

Total Artwork size: 5,679mm (W) x 2,968mm (H) Artwork size 25%: 1,419.75mm (W) x 742mm (H) 673mm (100%) / 168.25mm (25%) 732mm (100%) / 183mm (25%)