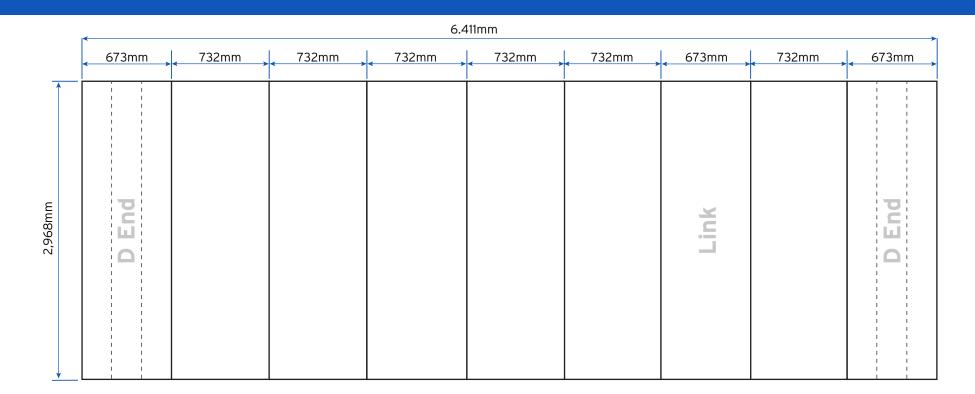

## **Artwork Specification**

5m X 2m L-Shaped XL Jumbo Linked Pop Up Display Stand - Right L

9 Panels = 3 x 673mm Panels & 6 x 732mm Panels

Total Artwork size: 6,411mm (W) x 2,968mm (H) Artwork size 25%: **1602.75mm** (W) x **742mm** (H) 673mm (100%) / **168.25mm (25%)** 732mm (100%) / **183mm (25%)** 

Template below not to scale, please use measurements provided

For optimum printing results artwork documents should be submitted in vector format in either EPS, Adobe Illustrator (Ai) or High Quality PDF.