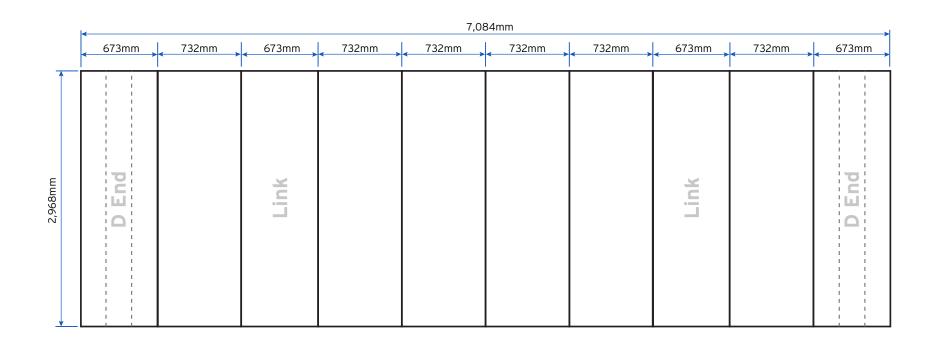

## **Artwork Specification**

Jumbo Linked Pop Up (2m Depth x 5m Wide)

10 Panels = 4 x 673mm Panels & 6 x 732mm Panels

Total Artwork size: 7,084mm (W) x 2,968mm (H) Artwork size 25%: 1,771mm (W) x 742mm (H) 673mm (100%) / 168.25mm (25%) 732mm (100%) / 183mm (25%)