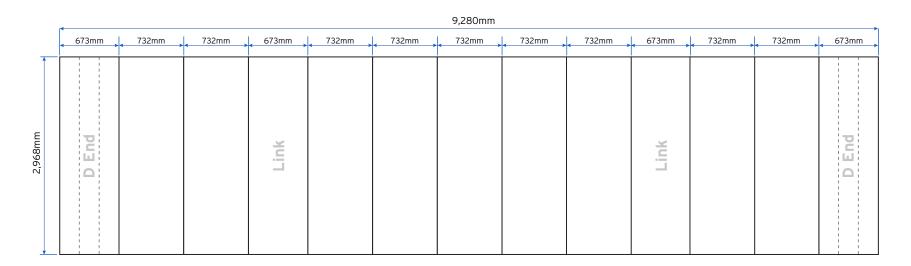

## **Artwork Specification**

5m x 3m U-Shaped XL Jumbo Pop Up Exhibition Stand

13 Panels = 4x 673mm Panels & 9x 732mm Panels

Total Artwork size: 9,280mm (W) x 2,968mm (H) Artwork size 25%: **2,320mm** (W) x **742mm** (H)

673mm (100%) / **168.25mm (25%)** 732mm (100%) / **183mm (25%)**  For optimum printing results artwork documents should be submitted in vector format in either EPS, Adobe Illustrator (Ai) or High Quality PDF.