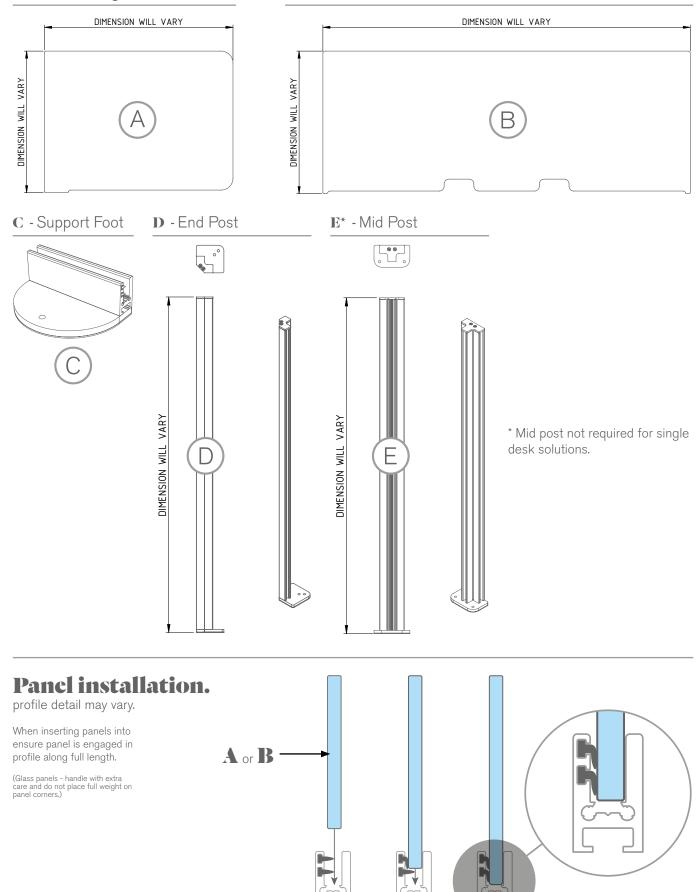

## Whats in the box

Parts and qty's will vary depending on order.

## A - Divider Wing

**B** - Divider Back Panel

support Fcct Installation.
panel detail may vary.

A. panel detail may vary.

\* Mid post not required for single desk arrangement. See step **5** for single desk arrangement.