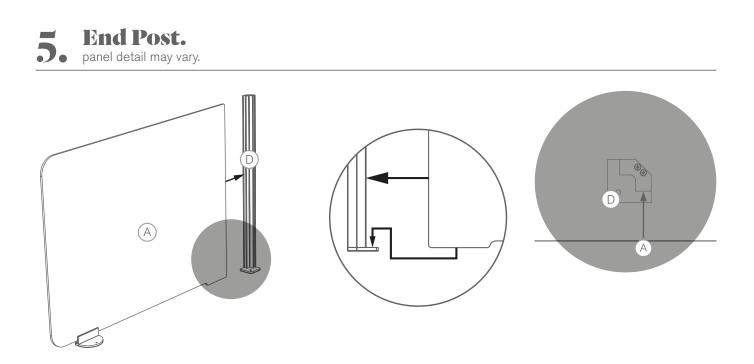

## A - Divider Wing

**B** - Divider Back Panel

support Fcct Installation.
panel detail may vary.

A. panel detail may vary.

\* Mid post not required for single desk arrangement. See step **5** for single desk arrangement.