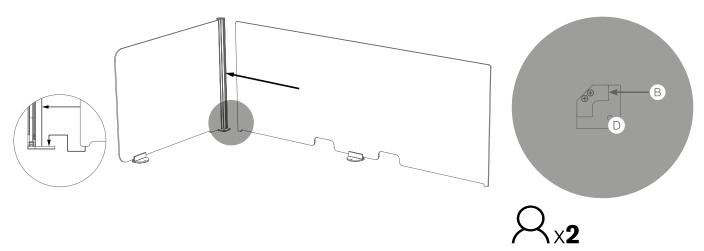

## A - Divider Wing

**B** - Divider Back Panel

support Fcct Installation.
panel detail may vary.

A. panel detail may vary.

\* Mid post not required for single desk arrangement. See step **5** for single desk arrangement.