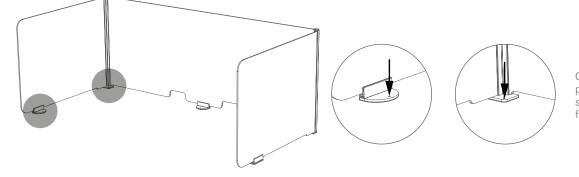

Repeat Steps 3 & 4 until end of desk run.

Multiple Desk Arrangement.

Single Desk Arrangement.

Centre assembled float divider screens on the desk/desk run.

Adjust support feet on wings and back panels to avoid obstructions or to suit desk over hangs.

Once positioning finalised post base plates and support feet have optional fixing holes.