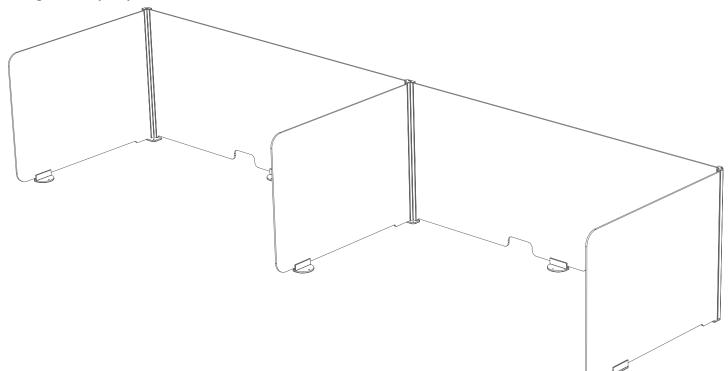

## Safe-Vu Float Single

## Assembly Instructions

Arrangement mayl vary.



## Whats in the box

Parts and qty's will vary depending on order.

## A - Divider Wing

**B** - Divider Back Panel





support Fcct Installation.
panel detail may vary.















A. panel detail may vary.

\* Mid post not required for single desk arrangement. See step **5** for single desk arrangement.



Repeat Steps 3 & 4 until end of desk run.







Multiple Desk Arrangement.



Single Desk Arrangement.







Centre assembled float divider screens on the desk/desk run.



Adjust support feet on wings and back panels to avoid obstructions or to suit desk over hangs.



Once positioning finalised post base plates and support feet have optional fixing holes.