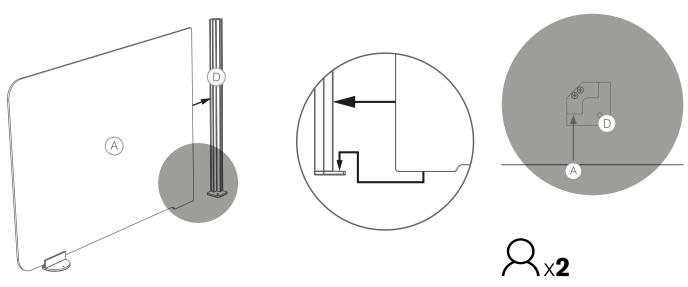

## A - Divider Wing

**B** - Divider Back Panel

support Fcct Installation.
panel detail may vary.

A. panel detail may vary.

\* Mid post not required for single desk arrangement. See step **5** for single desk arrangement.