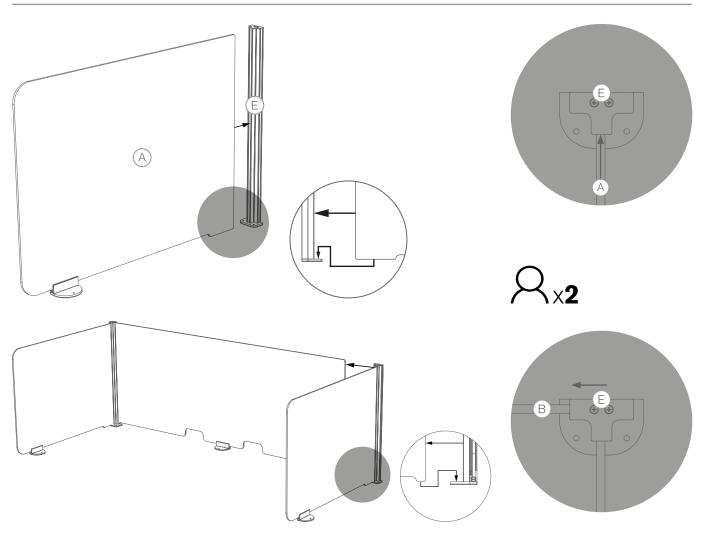

## A - Divider Wing

**B** - Divider Back Panel

support Fcct Installation.
panel detail may vary.

A. panel detail may vary.

\* Mid post not required for single desk arrangement. See step **5** for single desk arrangement.