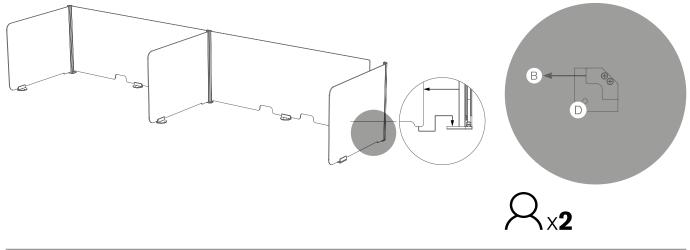

Repeat Steps 3 & 4 until end of desk run.

Multiple Desk Arrangement.

Single Desk Arrangement.

Centre assembled float divider screens on the desk/desk run.

Adjust support feet on wings and back panels to avoid obstructions or to suit desk over hangs.