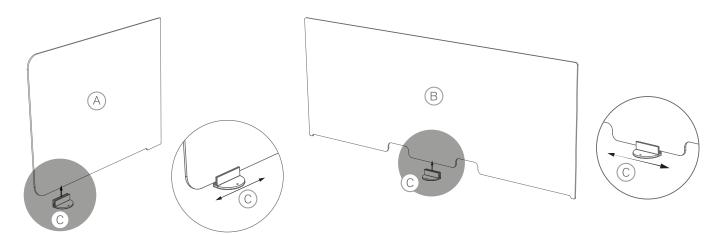

## A - Divider Wing

**B** - Divider Back Panel

support Fcct Installation.
panel detail may vary.

A. panel detail may vary.

\* Mid post not required for single desk arrangement. See step **5** for single desk arrangement.