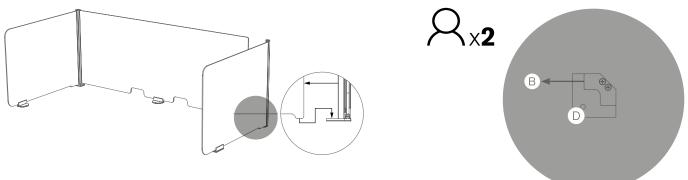

## A - Divider Wing

**B** - Divider Back Panel

support Fcct Installation.
panel detail may vary.

A. panel detail may vary.

\* Mid post not required for single desk arrangement. See step **5** for single desk arrangement.