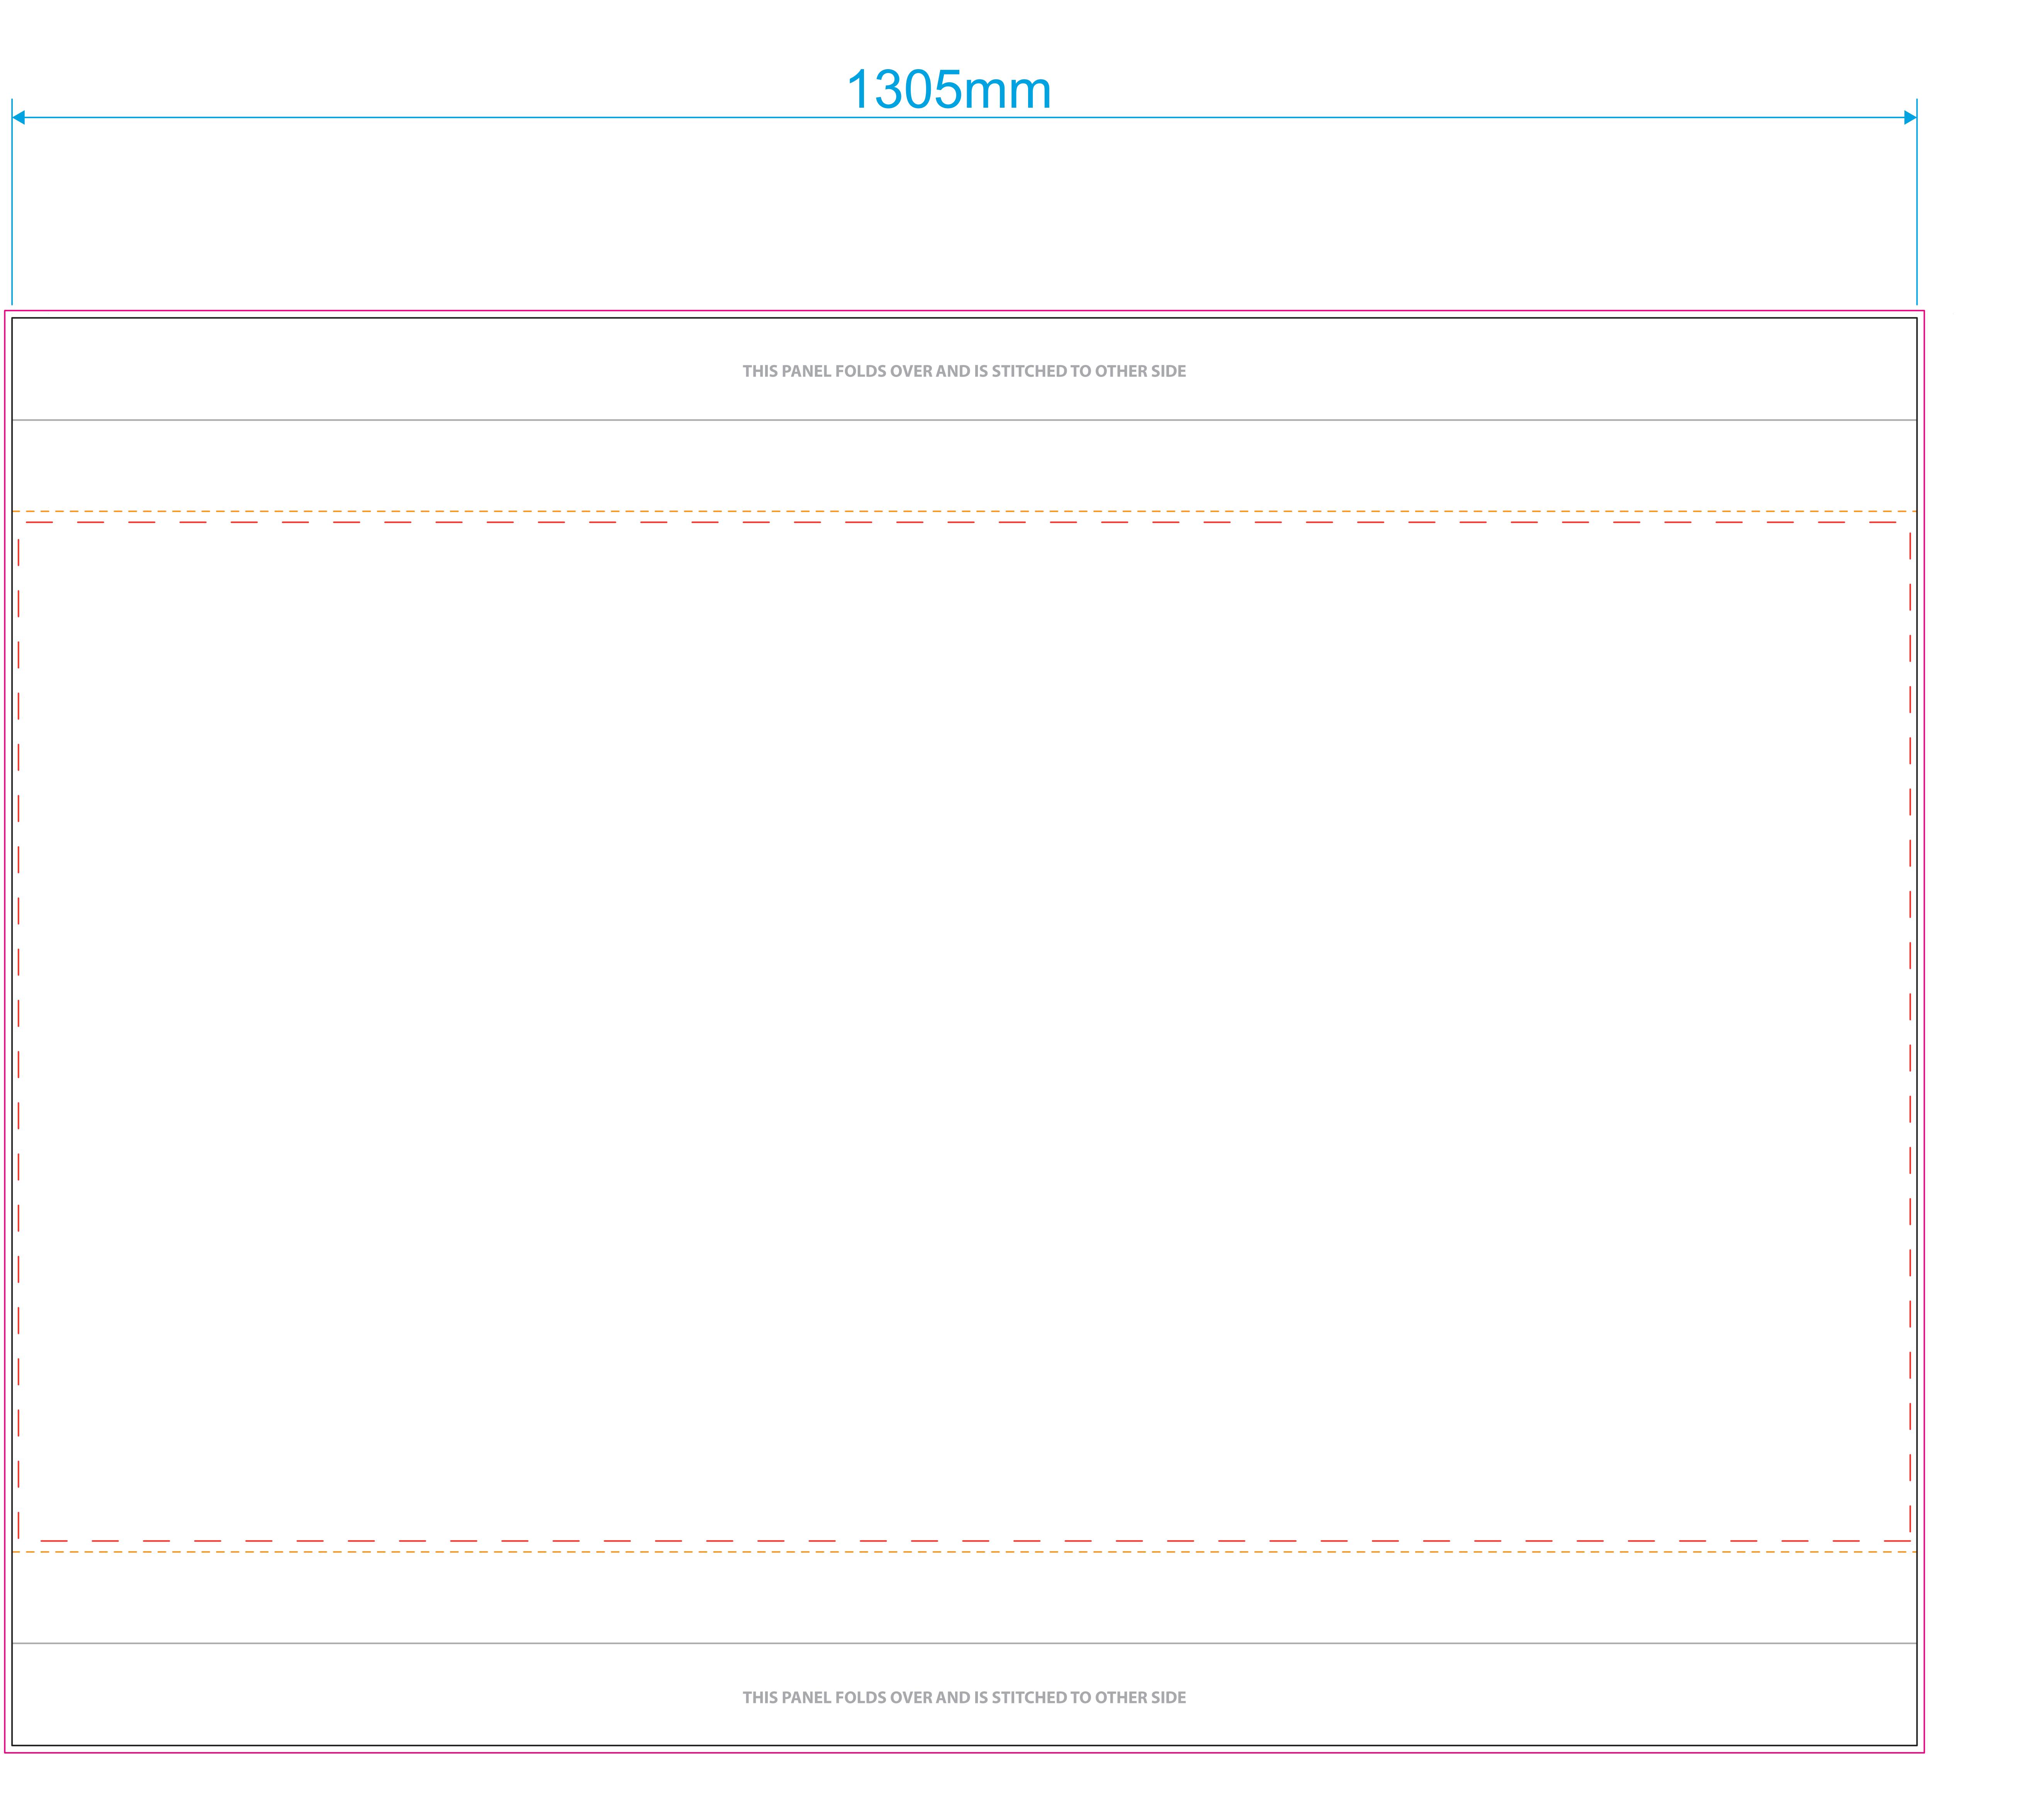

#### **TEMPLATE GUIDELINES - PLEASE READ**

- The Black keyline: Finished cut size of the product before assembly.
- The Grey keyline:
  Fold lines
- The Pink key line:

Your background mus t be extended to this line.

- The Red dashed keyline: Keep all logos, text, images etc within this area.
- The Orange dashed keyline:

## Stitching area

### PLEASE NOTE

When using the colour black, use 100% of all colours: **C:100%**, **M:100%**, **Y:100%**, **K:100%** 

01733 511030 sales@xldisplays.co.uk

THIS PANEL FOLDS OVER AND IS STITCHED TO OTHER SIDE

THIS PANEL FOLDS OVER AND IS STITCHED TO OTHER SIDE

# 1305mm