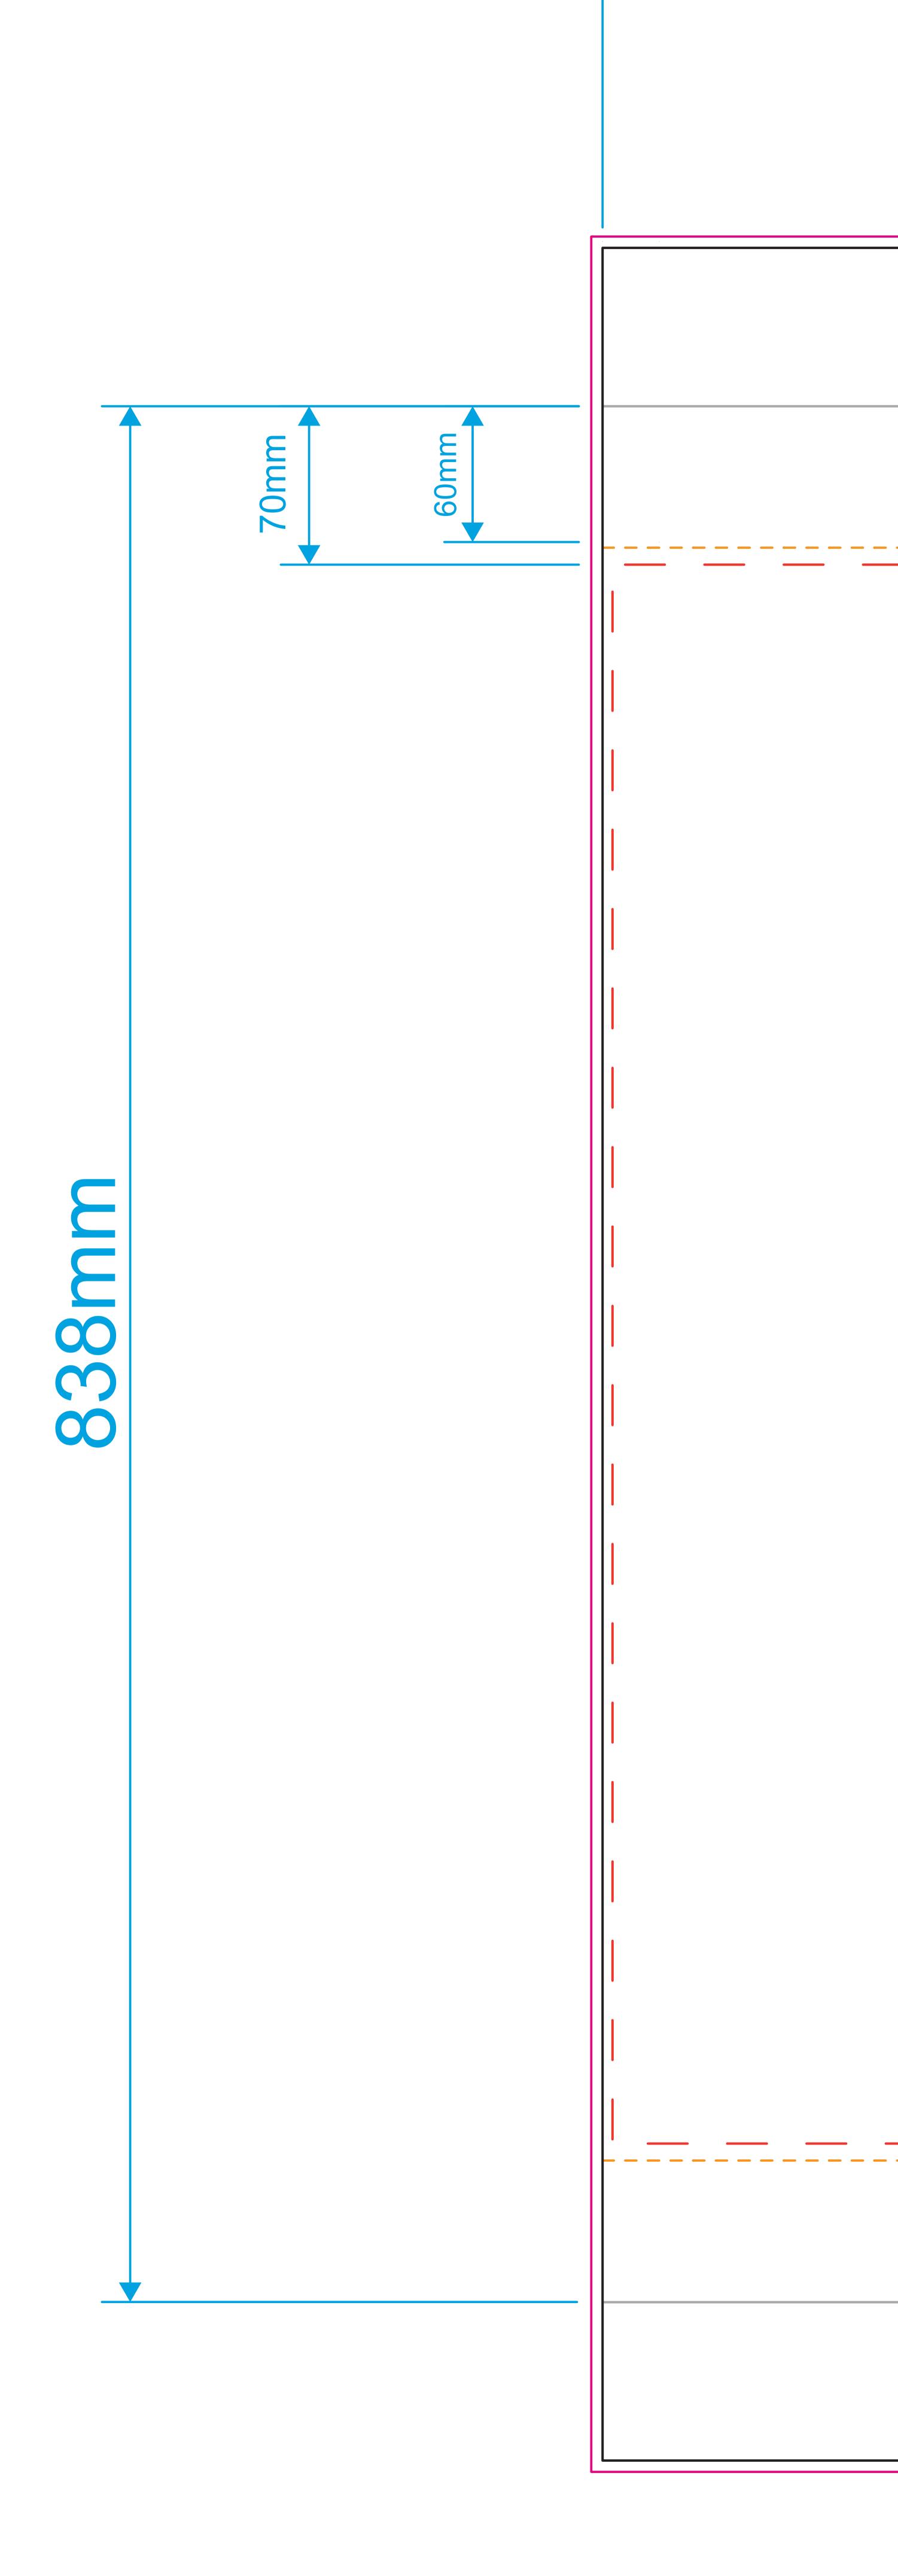

#### **TEMPLATE GUIDELINES - PLEASE READ**

- The Black keyline: Finished cut size of the product before assembly.
- The Grey keyline:
  Fold lines
- The Pink key line:

Your background mus t be extended to this line.

- The Red dashed keyline: Keep all logos, text, images etc within this area.
- The Orange dashed keyline:

## Stitching area

### PLEASE NOTE

When using the colour black, use 100% of all colours: **C:100%**, **M:100%**, **Y:100%**, **K:100%** 

01733 511030 sales@xldisplays.co.uk

THIS PANEL FOLDS OVER AND IS STITCHED TO OTHER SIDE