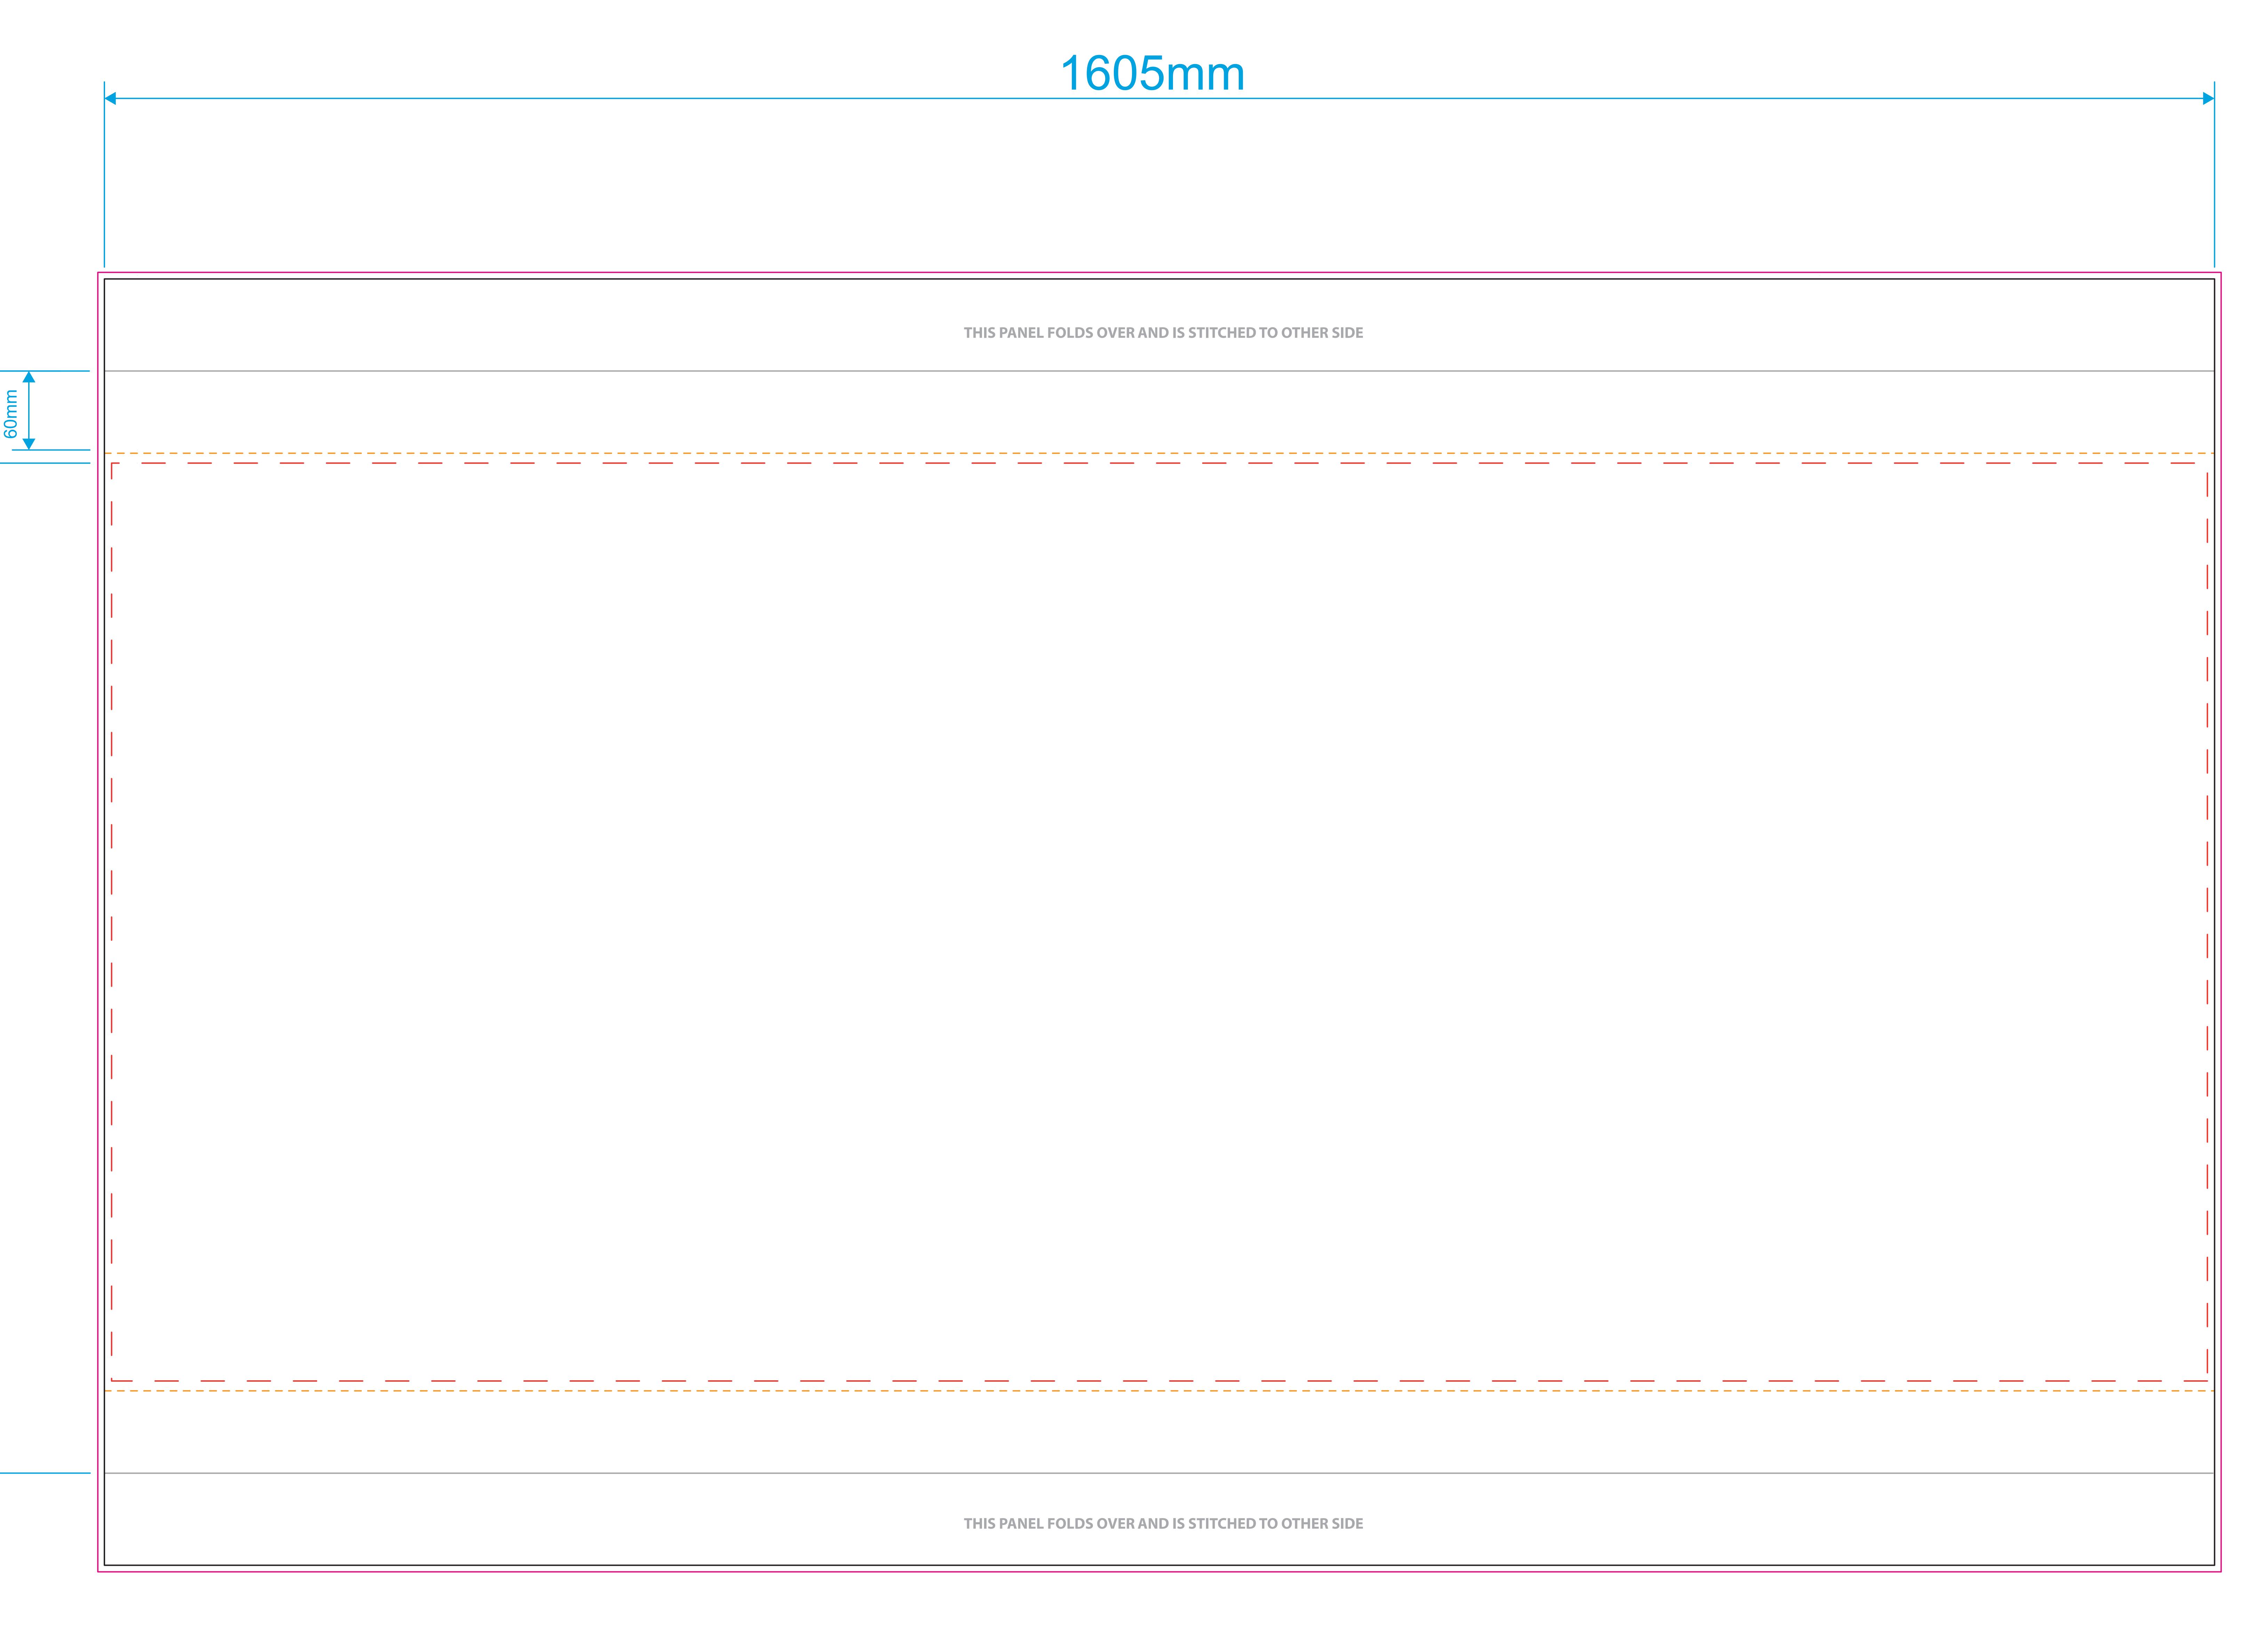

## 1605mm

THIS PANEL FOLDS OVER AND IS STITCHED TO OTHER SIDE

THIS PANEL FOLDS OVER AND IS STITCHED TO OTHER SIDE