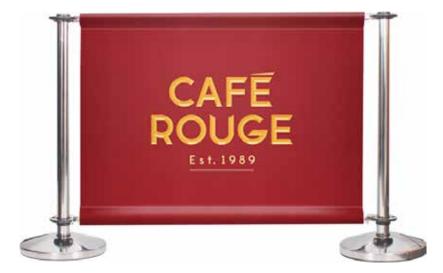

# ADFRESCO DOUBLE CROSS RAIL Kit 1

### **FEATURES:**

- Adfresco® Café Barrier Kit 1
- Includes Printed Banners in Three Widths
- Choice of Stainless or Black Posts
- Rubber Floor Protectors on Each Base
- 1200, 1500 or 1800mm Wide Windbreaks
- Choose From Bottom Cross Rail or Bungee
- PVC Graphic in Single or Double Sided
- Mesh /Polyester Canvas in Single Sided
- Mesh Media Designed For Excellent Airflow
- Quick & Easy To Set Up/Dismantle Daily
- Printed & Manufactured For Outdoors

## **DETAILS:**

| Product         | <b>Colour</b><br>Choose from Black or Stainless Steel | Quantity<br>included in kit |
|-----------------|-------------------------------------------------------|-----------------------------|
| Pole & Top Ring | Black                                                 | 2                           |
|                 | Stainless Steel                                       | 2                           |
| Base            | Black                                                 | 2                           |
|                 | Stainless Steel                                       | 2                           |
| Cross Rail      | Stainless Steel                                       | 2                           |
| Sliding<br>Ring | Silver/<br>Black                                      | 2                           |
| Banner          | Choice of materials available                         | 1                           |