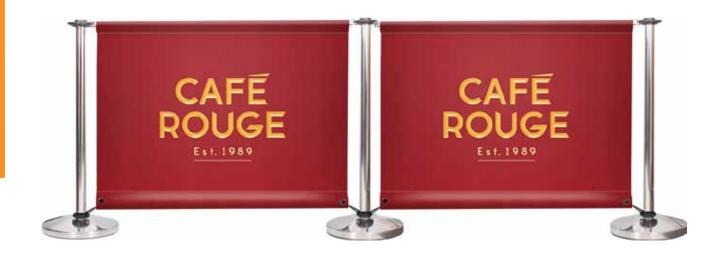

# ADFRESCO BOTTOM BUNGEE Kit 2

#### **FEATURES:**

- Adfresco® Café Barrier Kit 2
- Includes 2x Printed Banners in 3 Widths
- Choice of Stainless or Black Posts
- Rubber Floor Protectors on Each Base
- 1200, 1500 or 1800mm Wide Windbreaks
- Choose From Bottom Cross Rail or Bungee
- PVC Graphic in Single or Double Sided
- Mesh /Polyester Canvas in Single Sided
- Mesh Media Designed For Excellent Airflow
- Printed & Manufactured For Outdoors

## **DETAILS:**

| Product                  | <b>Colour</b><br>Choose from Black or Stainless Steel | Quantity<br>included in kit |
|--------------------------|-------------------------------------------------------|-----------------------------|
| Pole & Top Ring          | Black                                                 | 3                           |
|                          | Stainless Steel                                       | 3                           |
| Base                     | Black                                                 | 3                           |
|                          | Stainless Steel                                       | 3                           |
| Cross Rail               | Stainless Steel                                       | 2                           |
| Bungee Pole<br>Connector | Black                                                 | 3                           |
| Bungee                   | Black                                                 | 4                           |
| Banner                   | Choice of materials available                         | 2                           |