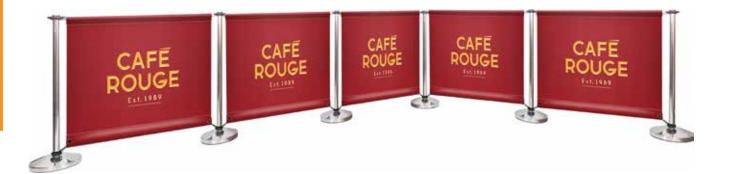

# ADFRESCO BOTTOM BUNGEE Kit 5

#### **FEATURES:**

- Adfresco® Café Barrier Kit 5
- Includes 5x Printed Banners in 3 Widths
- Choice of Stainless or Black Posts
- Rubber Floor Protectors on Each Base
- 1200, 1500 or 1800mm Wide Windbreaks
- Choose From Bottom Cross Rail or Bungee
- PVC Graphic in Single or Double Sided
- Mesh /Polyester Canvas in Single Sided
- Mesh Media Designed For Excellent Airflow
- Printed & Manufactured For Outdoors

## **DETAILS:**

| Product                  | Colour<br>Choose from Black or Stainless Steel | Quantity<br>included in kit |
|--------------------------|------------------------------------------------|-----------------------------|
| Pole & Top Ring          | Black                                          | 6                           |
|                          | Stainless Steel                                | 6                           |
| Base                     | Black                                          | 6                           |
|                          | Stainless Steel                                | 6                           |
| Cross Rail               | Stainless Steel                                | 5                           |
| Bungee Pole<br>Connector | Black                                          | 6                           |
| Bungee                   | Black                                          | 10                          |
| Banner                   | Choice of materials available                  | 5                           |