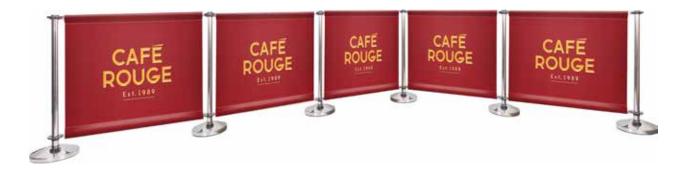

# **ADFRESCO DOUBLE CROSS RAIL** Kit 5

### **FEATURES:**

- Adfresco® Café Barrier Kit 5
- Includes 5x Printed Banners in 3 Widths
- Choice of Stainless or Black Posts
- Rubber Floor Protectors on Each Base
- 1200, 1500 or 1800mm Wide Windbreaks
- Choose From Bottom Cross Rail or Bungee
- PVC Graphic in Single or Double Sided
- Mesh /Polyester Canvas in Single Sided
- Mesh Media Designed For Excellent Airflow
- Printed & Manufactured For Outdoors

## **DETAILS:**

| Product         | <b>Colour</b><br>Choose from Black or Stainless Steel | Quantity<br>included in kit |
|-----------------|-------------------------------------------------------|-----------------------------|
| Pole & Top Ring | Black                                                 | 6                           |
|                 | Stainless Steel                                       | 6                           |
| Base            | Black                                                 | 6                           |
|                 | Stainless Steel                                       | 6                           |
| Cross Rail      | Stainless Steel                                       | 10                          |
| Sliding<br>Ring | Silver/<br>Black                                      | 6                           |
| Banner          | Choice of materials available                         | 5                           |