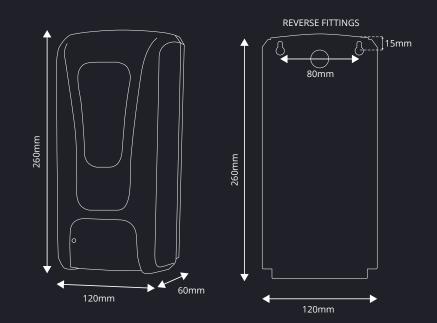

## **FEATURES:**

- Wall mounted automatic hand-gel dispenser
- Ideal for high-traffic areas & busy business premises
- No contact required to dispense antibacterial gel
- Drip tray to avoid a mess
- Wipeable surfaces that can be easily maintained
- Quick and easy to install
- Supplied with internal plastic bottle
- Battery operated (batteries not included)
- Requires 4x 'C' batteries
- Fast UK delivery