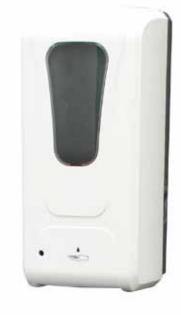

## AUTOMATIC WALL MOUNTED HAND SANITISER DISPENSER

## **DETAILS:**

The Automatic Wall Mounted Hand Sanitiser Dispenser is ideal for locating in reception areas, waiting rooms, business entrances, or any high-traffic location where passers-by are present.

Designed to help prevent the spread of coronavirus and falls in-line with the UK Governments strategy to slow the transmission of COVID-19.

The handsfree, sanitising station dispenses anti-bacterial gel via an automatic motion sensor is complete with a drip tray to maintain a clean hygiene station.