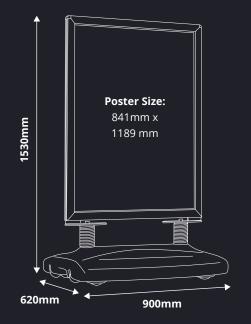

## **DIMENSIONS:**

#### **Overall Dimensions:**

A1: 730mm (w) 1116mm (h) x 510mm (d) **A0:** 900mm (w) 1530mm (h) x 620mm (d)

#### **Poster Size:**

**A1:** 594mm × 841mm **A0:** 841mm x 1189 mm