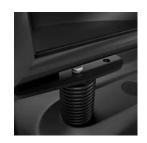

# **BLACK WINDSTORM™ PRO OUTDOOR PAVEMENT SIGN BOARD**

Advertising Sign Board.

## **FEATURES:**

- A1 & A0 Advertising Sign Boards.
- Suitable For Wind Speeds 30Mph / 52Km/h.
- Coil Springs Dampen High Winds.
- Water Filled Base With Built in Wheels.
- Weatherproof Gaskets For Outdoor Use.
- Freestanding Poster Holder Signs.
- Easy Change Poster Sign.
- Poster Printing Available.
- Round Edged Safety Corners.
- Aluminium Frame 33mm Mitered Profile.
- UK Stock. Exclusive to XL Displays





Metal Coiled Springs.



Aluminium Snap Poster Frame.

## **DIMENSIONS:**



#### **Overall Dimensions:**

A1: 730mm (w) 1116mm (h) x 510mm (d) **A0:** 900mm (w) 1530mm (h) x 620mm (d)

#### **Poster Size:**

**A1:** 594mm × 841mm **A0:** 841mm x 1189 mm

### Weight:

**A1:** 11.5kg

**A0:** 22kg

01733 511030 sales@xldisplays.co.uk

\*A0 Model Shown