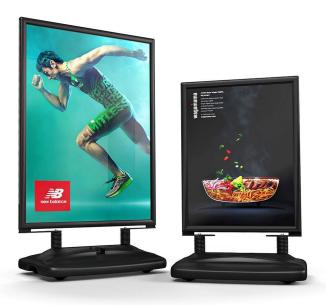

# **BLACK WINDSTORM™ PRO OUTDOOR PAVEMENT SIGN BOARD**

Advertising Sign Board.

## **FEATURES:**

- A1 & A0 Advertising Sign Boards.
- Suitable For Wind Speeds 30Mph / 52Km/h.
- Coil Springs Dampen High Winds.
- Water Filled Base With Built in Wheels.
- Weatherproof Gaskets For Outdoor Use.
- Freestanding Poster Holder Signs.
- Easy Change Poster Sign.
- Poster Printing Available.
- Round Edged Safety Corners.
- Aluminium Frame 33mm Mitered Profile.
- UK Stock. Exclusive to XL Displays