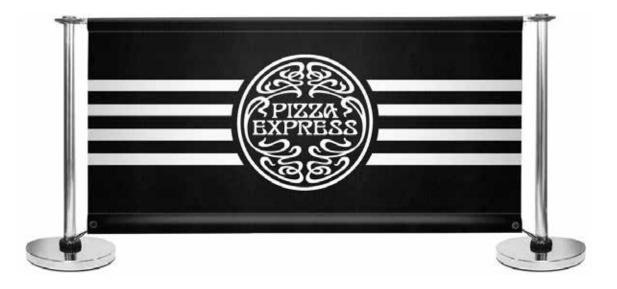

# ADFRESCO BUDGET CAFE BARRIER Kit 1

### **FEATURES:**

- Adfresco® Lite Café Barrier Kit 1
- For Indoor or Sheltered Outdoor Use
- Cross Rail & Bungee Graphic Connectors
- Includes Printed Banner in Three Widths
- 1200, 1500 or 1800mm Wide Graphics
- PVC Graphic in Single or Double Sided
- Mesh /Polyester Canvas in Single Sided
- Mesh Media Designed For Excellent Airflow
- Quick & Easy To Set Up/Dismantle Daily
- Post & Base Height 926mm / 11 kg
- Easy To Assemble (Spanner Included)

# **DETAILS:**

| Product                  | Colour                        | Quantity<br>included in kit |
|--------------------------|-------------------------------|-----------------------------|
| Pole & Top Ring          | Stainless Steel               | 2                           |
| Base                     | Stainless Steel               | 2                           |
| Cross Rail               | Stainless Steel               | 1                           |
| Bungee Pole<br>Connector | Black                         | 2                           |
| Bungee                   | Black                         | 2                           |
| Banner                   | Choice of materials available | 1                           |