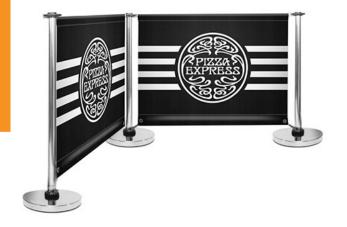

# ADFRESCO BUDGET CAFE BARRIER Kit 4

### **FEATURES:**

- Adfresco® Lite Café Barrier Kit 1
- For Indoor or Sheltered Outdoor Use
- Cross Rail & Bungee Graphic Connectors
- Includes Printed Banner in Three Widths
- 1200, 1500 or 1800mm Wide Graphics
- PVC Graphic in Single or Double Sided
- Mesh /Polyester Canvas in Single Sided
- Mesh Media Designed For Excellent Airflow
- Quick & Easy To Set Up/Dismantle Daily
- Post & Base Height 926mm / 11 kg
- Easy To Assemble (Spanner Included)

# **DETAILS:**

| Product                  | Colour                        | Quantity<br>included in kit |
|--------------------------|-------------------------------|-----------------------------|
| Pole & Top Ring          | Stainless Steel               | 6                           |
| Base                     | Stainless Steel               | 6                           |
| Cross Rail               | Stainless Steel               | 4                           |
| Bungee Pole<br>Connector | Black                         | 6                           |
| Bungee                   | Black                         | 8                           |
| Banner                   | Choice of materials available | 4                           |