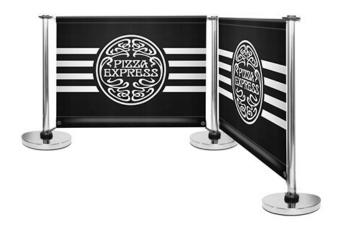

# ADFRESCO BUDGET CAFE BARRIER Kit 4

### **FEATURES:**

- Adfresco® Lite Café Barrier Kit 1
- For Indoor or Sheltered Outdoor Use
- Cross Rail & Bungee Graphic Connectors
- Includes Printed Banner in Three Widths
- 1200, 1500 or 1800mm Wide Graphics
- PVC Graphic in Single or Double Sided
- Mesh /Polyester Canvas in Single Sided
- Mesh Media Designed For Excellent Airflow
- Quick & Easy To Set Up/Dismantle Daily
- Post & Base Height 926mm / 11 kg
- Easy To Assemble (Spanner Included)

# **DETAILS:**

| Product                  | Colour                        | Quantity<br>included in kit |
|--------------------------|-------------------------------|-----------------------------|
| Pole & Top Ring          | Stainless Steel               | 6                           |
| Base                     | Stainless Steel               | 6                           |
| Cross Rail               | Stainless Steel               | 4                           |
| Bungee Pole<br>Connector | Black                         | 6                           |
| Bungee                   | Black                         | 8                           |
| Banner                   | Choice of materials available | 4                           |