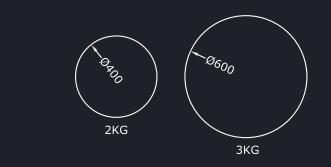

#### • Round Acoustic Wall Tiles

- Two Sizes: 400mm or 600mm Dia
- Soundproofing Baffle Panels 26mm Thick
- Reduces Sound Reverberations in Rooms
- Keyhole Bracket/3M Command<sup>™</sup> Strips
- Can Be Mounted in Any Configuration
- Choice of Fabric Type And Colours
- Fire-Rated Fabric As Standard
- Upholstered Textured Fabric Wall Panels
- 18mm Acoustic Foam Core
- UK Designed & Manufactured

## **DIMENSIONS:**

## CIRCLE

Tile construction is from 6/9mm medium density fibreboard (MDF) adhered (using water based adhesive) to 18mm sound absorbing foam.

Sound absorbing foam is tested to **BSEN ISO 354** and has an inferred noise reduction co-efficient (NRC) of 0.43. Based upon test reports 1306-1040 to 1042 and C/23213/T01.