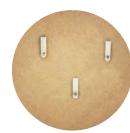

# CARRERA<sup>™</sup> CIRCULAR ACOUSTIC WALL PANELS

Circular Acoustic Wall Panels for Feature Walls.

### **FEATURES:**

#### • Round Acoustic Wall Tiles

- Two Sizes: 400mm or 600mm Dia
- Soundproofing Baffle Panels 26mm Thick
- Reduces Sound Reverberations in Rooms
- Keyhole Bracket/3M Command<sup>™</sup> Strips
- Can Be Mounted in Any Configuration
- Choice of Fabric Type And Colours
- Fire-Rated Fabric As Standard
- Upholstered Textured Fabric Wall Panels
- 18mm Acoustic Foam Core
- UK Designed & Manufactured





3M Command<sup>™</sup> Strips



Keyhole Brackets.

## **DIMENSIONS:**

## CIRCLE



Tile construction is from 6/9mm medium density fibreboard (MDF) adhered (using water based adhesive) to 18mm sound absorbing foam.

Sound absorbing foam is tested to **BSEN ISO 354** and has an inferred noise reduction co-efficient (NRC) of 0.43. Based upon test reports 1306-1040 to 1042 and C/23213/T01.

On average each tile is manufactured from materials with 71% recyclable content.



01733 511030 sales@xldisplays.co.uk