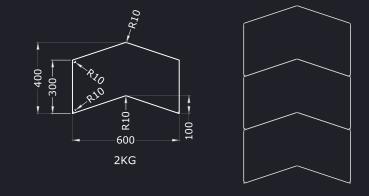

# COUNTACH<sup>™</sup> ACOUSTIC WALL PANELS

Iconic Chevron Shaped Modular Wall Tiles for Feature Walls.

### **FEATURES:**

- Acoustic Wall Tiles
- 26mm Thick Sound-Baffles
- Chevron Shape 400mm x 600mm
- Reduces Sound Reverberations in Rooms
- Upholstered Textured Fabric Wall Boards
- Sound Absorbing Acoustic Foam Core
- Iconic Shape For Modern Room Decor
- Can be Hung in Multiple Orientations
- Choice of Fabric Finishes
- Keyhole Bracket/3M Command<sup>™</sup> Strips
- Mix and Match Modular Acoustic Panels
- Manufactured in the UK



3M Command<sup>™</sup> Strips

#### Keyhole Brackets.

## **DIMENSIONS:**

## CHEVRON



Tile construction is from 6/9mm medium density fibreboard (MDF) adhered (using water based adhesive) to 18mm sound absorbing foam.

Sound absorbing foam is tested to **BSEN ISO 354** and has an inferred noise reduction co-efficient (NRC) of 0.43. Based upon test reports 1306-1040 to 1042 and C/23213/T01.

On average each tile is manufactured from materials with 71% recyclable content.



01733 511030 sales@xldisplays.co.uk