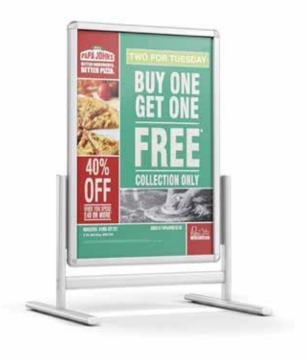

# CAPTIVATE DOUBLE SIDED PAVEMENT SIGN BOARD

Metal Outdoor Sandwich Board.

# **FEATURES:**

- 1050mm High x 730mm Wide A1 Signboard
- Silver Aluminium Pavement Sign
- Lightweight but Stable Display Sign
- Freestanding Advertising Board
- Easy Change Snap Frame Poster Holders
- Extended Base Feet for Stability
- Poster Printing Available
- UK Stock. Fast Shipping and Delivery