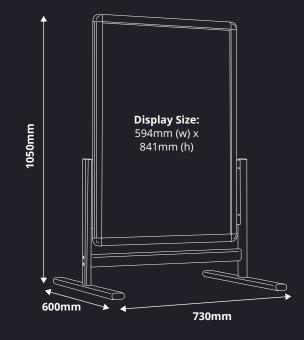

# **DIMENSIONS:**

### **Overall Dimensions:**

730mm (w) x 1050mm (h) x 600mm (d)

### **Poster Size:**

A1: 594mm (w) x 841mm (h)