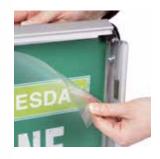

# CAPTIVATE DOUBLE SIDED PAVEMENT SIGN BOARD

Metal Outdoor Sandwich Board.

# **FEATURES:**

- 1050mm High x 730mm Wide A1 Signboard
- Silver Aluminium Pavement Sign
- Lightweight but Stable Display Sign
- Freestanding Advertising Board
- Easy Change Snap Frame Poster Holders
- Extended Base Feet for Stability
- Poster Printing Available
- UK Stock. Fast Shipping and Delivery





Protective Poster Cover.



Aluminium Snap Frame Poster Holder.

# **DIMENSIONS:**



### **Overall Dimensions:**

730mm (w) x 1050mm (h) x 600mm (d)

### **Poster Size:**

A1: 594mm (w) x 841mm (h)

# Weight:

5.5kg

## **Pavement Sign Material:**

Silver Aluminium



01733 511030 sales@xldisplays.co.uk