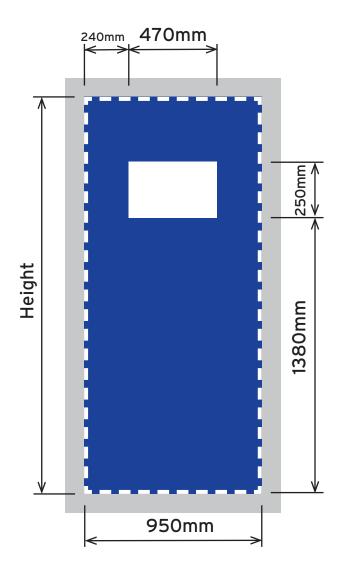

## 2.0m High

Image print size (inc bleed area)
2010mm(h) x 970mm(w)
(10mm bleed on all 4 sides)

Finished trimmed print size
1990mm(h) x 950mm(w)

Visible graphic area
1990mm(h) x 950mm(w)