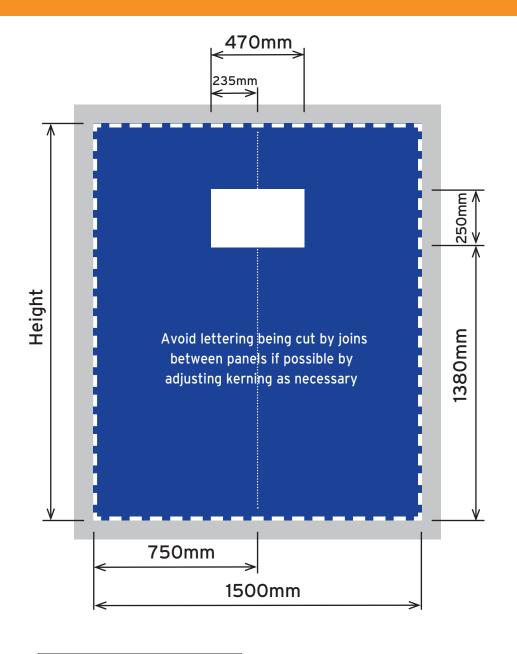

# 2.0m High

Image print size (inc bleed area) 2010mm(h) x 1520mm(w) (10mm bleed on all 4 sides)

Finished trimmed print size
1990mm(h) x 1500mm(w)
(2 panels 750mm wide)

Visible graphic area
1990mm(h) x 1500mm(w)

## 2.265m High

Image print size (inc bleed area) 2275mm(h) x 1520mm(w) (10mm bleed on all 4 sides)

Finished trimmed print size
2255mm(h) x 1500mm(w)
(2 panels 750mm wide)

Visible graphic area 2255mm(h) x 1500mm(w)

### 2.5m High

Image print size (inc bleed area) 2495mm(h) x 1520mm(w) (10mm bleed on all 4 sides)

Finished trimmed print size 2475mm(h) x 1500mm(w) (2 panels 750mm wide)

Visible graphic area 2475mm(h) x 1500mm(w)

## 3.0m High

Image print size (inc bleed area) 3005mm(h) x 1520mm(w) (10mm bleed on all 4 sides)

Finished trimmed print size
2985mm(h) x 1500mm(w)
(2 panels 750mm wide)

Visible graphic area 2985mm(h) x 1500mm(w)