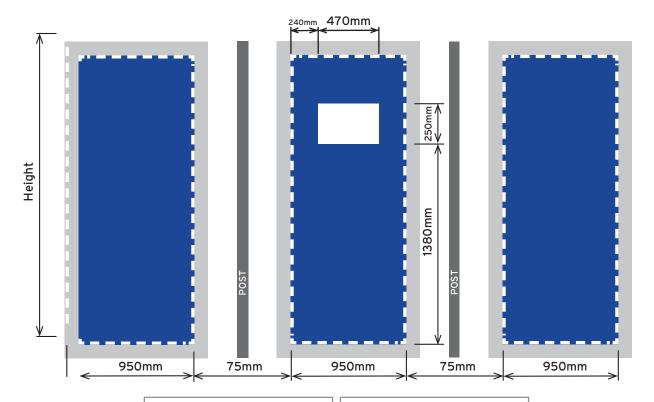

- Image print size (inc bleed area) 2010mm(h) x 970mm(w) - x3 (10mm bleed on all 4 sides)
- Finished trimmed print size 1990mm(h) x 950mm(w) - x3

### Visible graphic area 1990mm(h) x 950mm(w) - x3