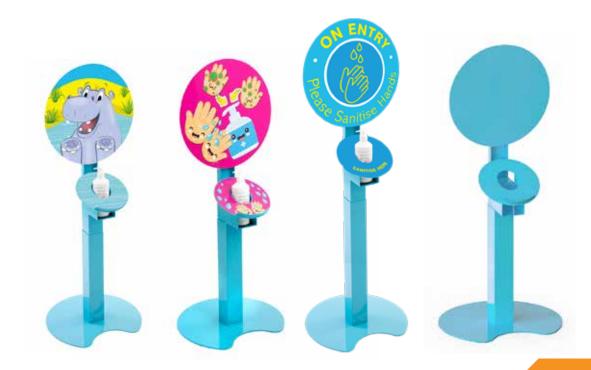

Designed with no sharp edges, making this hand sanitiser station a child-friendly solution, perfect for use in schools, nurseries, soft play centers, playgroups, and other children activity centers.

Choose from two fun designs - hands or hippo. If you do not wish to have a pre-printed design, the hand sanitiser stand will be supplied with a blue glossy powder-coated finish.