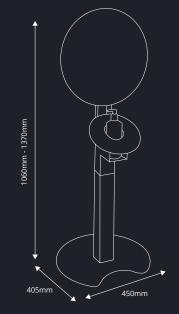

The height-adjustable design ranges from 500mm - 900mm and means that it can also be easily accessed by wheelchair users as well as children ranging from 3 to 11 years old.

The bright and fun child-friendly designs make their new hygiene routine fun and engaging.

The height is adjusted using a simple slider mechanism which can be tightened by hand at the rear of the unit in four different fixing points for height flexibility.

For added safety and stability, the children's hygiene station has a secure linking chain that can be attached to the wall for use in high traffic environments or where the unit is not supervised.