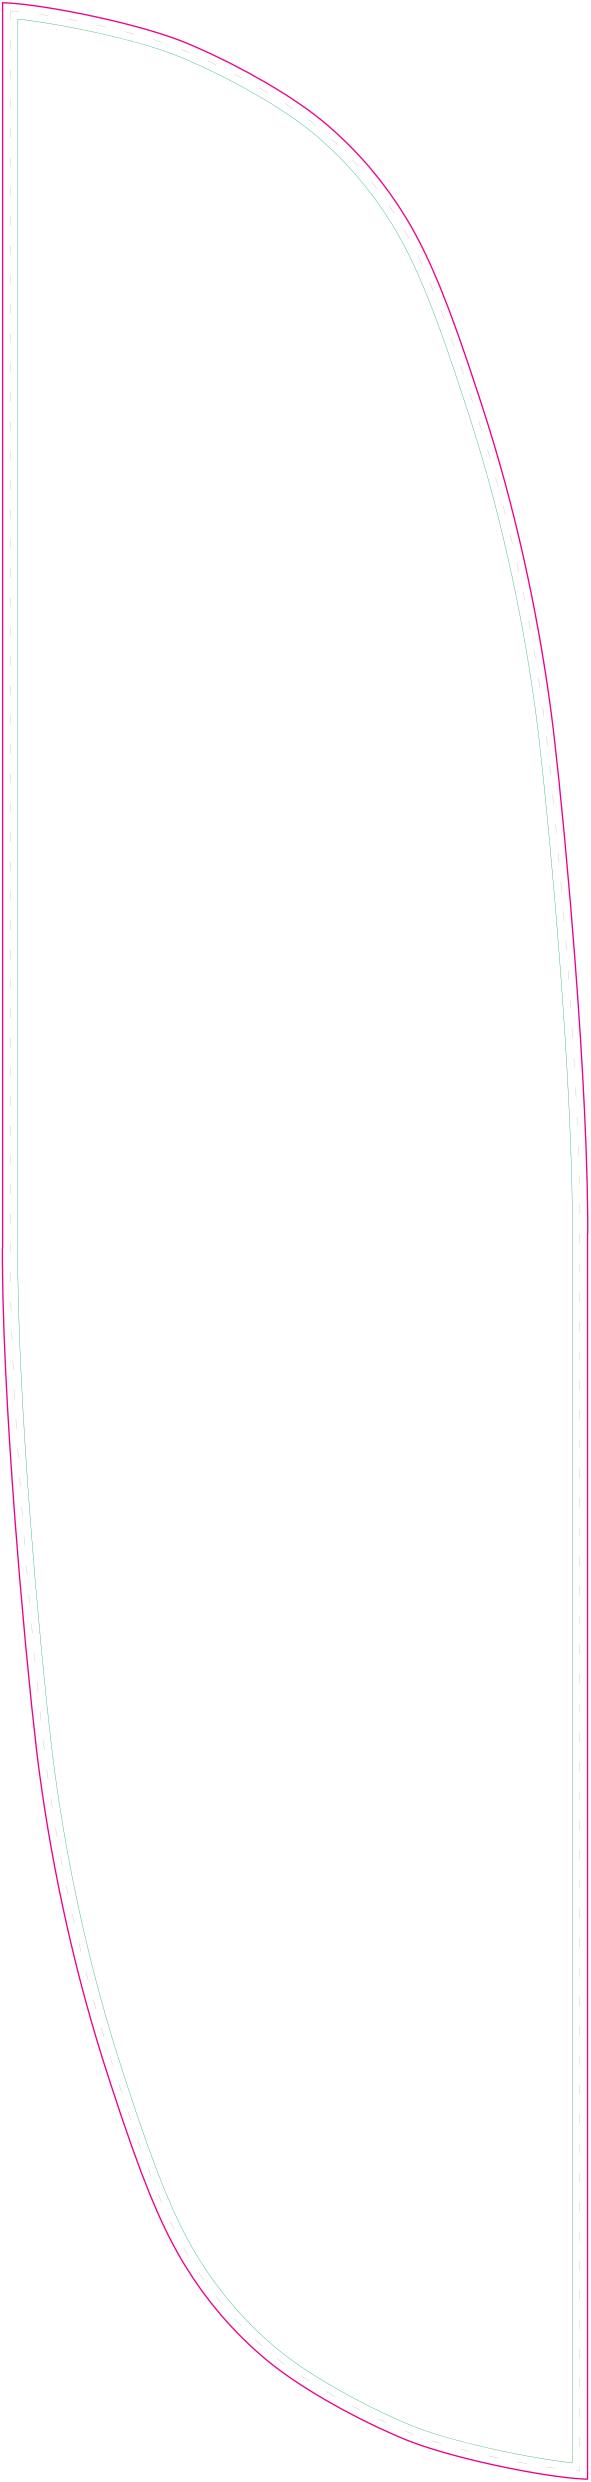

## **VISIBLE GRAPHIC SIZE:**

619mm(w) x 2620mm(h) - 100% 154.8mm(w) x 654.9mm(h) - 25%

## **TEMPLATE SIZE:**

156.3mm(w) x 656.4mm(h) - 25%

Do not add bleed or crop marks to the template

Please keep all text, logos and critical design elements inside the green safe area & ensure background colours/images bleed to the edge of the art board.

### THIS TEMPLATE

- Is supplied at 25% of the finished size
- Overall template size: 156.3mm(w) x 656.4mm(h)

CMYK Printing of Solid Black - To achieve a solid black in your artwork, please create solid black with the following colour reference: