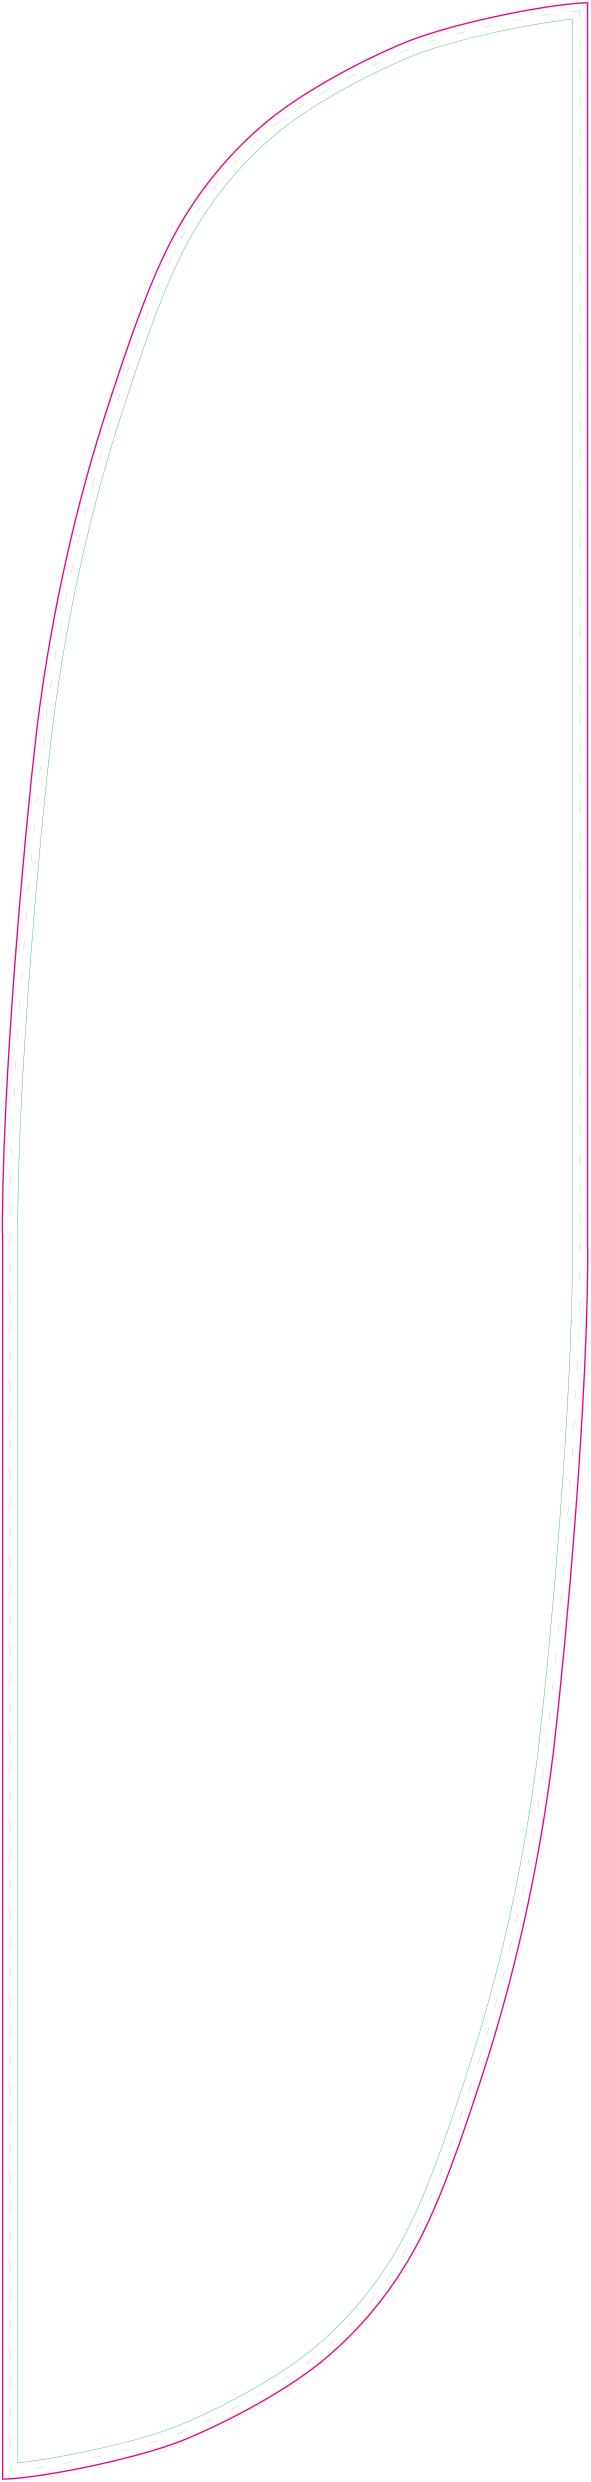

## **VISIBLE GRAPHIC SIZE:**

619mm(w) x 2620mm(h) - 100% 154.8mm(w) x 654.9mm(h) - 25%

## **TEMPLATE SIZE:**

156.3mm(w) x 656.4mm(h) - 25%

Do not add bleed or crop marks to the template

Please keep all text, logos and critical design elements inside the green safe area & ensure background colours/images bleed to the edge of the art board.

### THIS TEMPLATE

- Is supplied at 25% of the finished size
- Overall template size: 156.3mm(w) x 656.4mm(h)

CMYK Printing of Solid Black - To achieve a solid black in your artwork, please create solid black with the following colour reference: