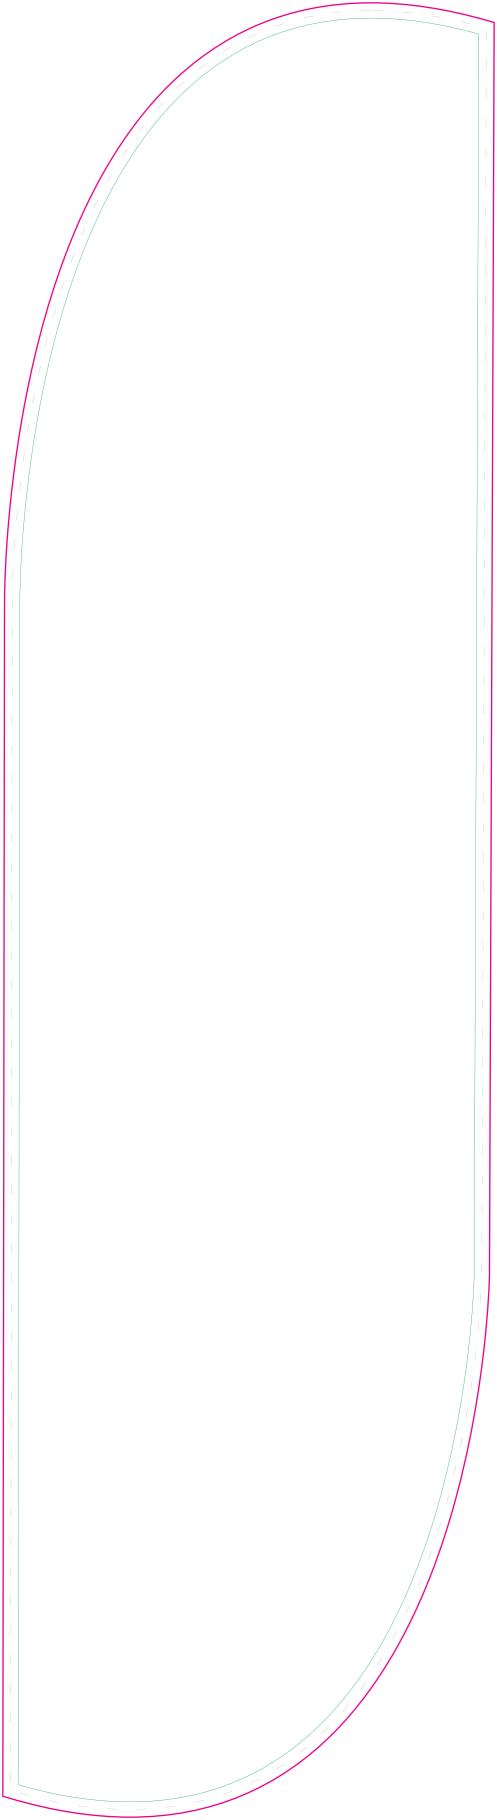

## **VISIBLE GRAPHIC SIZE:**

519.3mm(w) x 1920mm(h) - 100% 129.8mm(w) x 480mm(h) - 25%

## **TEMPLATE SIZE:**

131.3mm(w) x 481.5mm(h) - 25%

Do not add bleed or crop marks to the template

Please keep all text, logos and critical design elements inside the green safe area & ensure background colours/images bleed to the edge of the art board.

#### THIS TEMPLATE

- Is supplied at 25% of the finished size
- Overall template size: 131mm(w) x 481.5mm(h)

CMYK Printing of Solid Black - To achieve a solid black in your artwork, please create solid black with the following colour reference: C:50 / M:50 / Y:50 / K:100