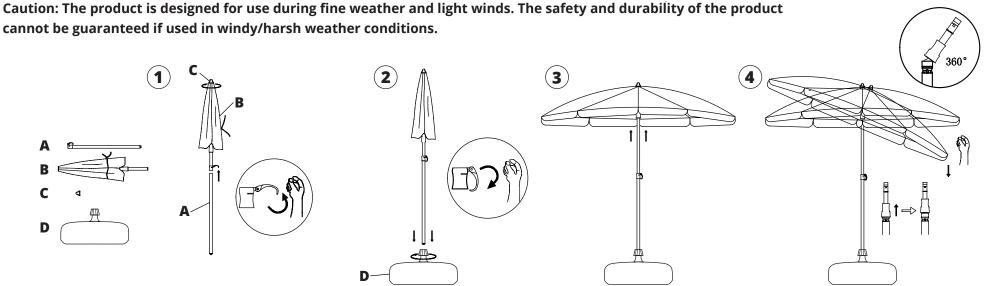

## **IMPORTANT:**

- Only raise canopy with pole in vertical position. Attempting to open the canopy whilst holding the parasol horizontal compromises the smooth opening function and if forced could damage the frame.
- If optional base 'D' has been purchased always ensure it is filled with water or sand if additional weight is required.

Note: Top cap 'C' will already be fitted if purchased with a canopy.