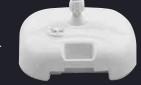

**DETAILS:** 

No moving steel or metal parts – free of corrosion risk and moving parts not functioning properly.

Optional 20 litre white water-fillable base.