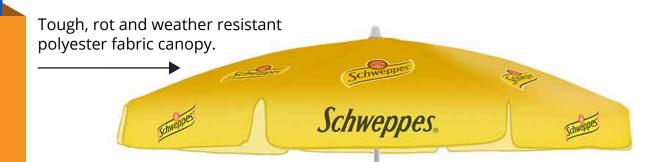

## **FEATURES:**

- 1.8m (max open) diameter, 8k (8 rib) steel wire Hoyland Fox frame.
- 3.8mm diameter high tensile, hardened and tempered, carbon spring steel ribs and stretchers.
- Telescopic 22/25mm diameter steel pole with simple cam-clamp lever to adjust height.
- All steelwork zinc phosphate pre-treated before satin white polyester powder coating.
- Unique tilt feature offering shade wherever sun is angled.
- Sliding tilt protector (slider) locks canopy in horizontal position and stops unwanted tilting due to wind or tampering.
- 180gsm PA (acrylic) coated polyester fabric canopy tough, rot and weather resistant.
- Vibrant printing from single colour repeat logos to one full colour design covering the whole canopy – minimum 1 year outdoor life in UK.
- Optional 20 litre white PE water-fillable base alternatively fill with kiln-dried sand for c.25% extra weight.

## **FEATURES:**

- Branded Garden Umbrella
- Large 1.8m Diameter Canopy
- Ideal For Pubs, Bars & Restaurants
- Hardwearing Steel Zinc Phosphate Frame
- Telescopic Pole With Cam-Clamp Lever
- Height-Adjustable & Tilt Feature
- 180gsm PA Coated Polyester Fabric Canopy
- Tough, Rot And Weather-Resistant
- Frame, Base & Printed Canopy
- Available in Pack of 1,2, 5, or 10
- UK Printed & Manufactured