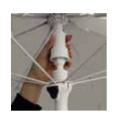

01733 511030 displays sales@xldisplays.co.uk

Ball and socket joint for 360 degree tilt direction – position the canopy to suit any sun angle without having to rotate the whole parasol.

Telescopic 22/25mm diameter steel pole with simple cam-clamp lever to adjust height.