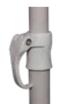

01733 511030 displays sales@xldisplays.co.uk

Ball and socket joint for 360 degree tilt direction – position the canopy to suit any sun angle without having to rotate the whole parasol.

Telescopic 22/25mm diameter steel pole with simple cam-clamp lever to adjust height.