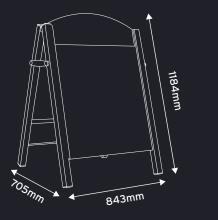

# **DIMENSIONS:**

| FRAME COLOUR | SIZE  | DISPLAY AREA | O/A DIMENSIONS (W X H X D MM) | WEIGHT (KG) |
|--------------|-------|--------------|-------------------------------|-------------|
| BLACK STEEL  | SMALL | 540 X 813    | 674 X 920 X 600               | 12          |
| FRAME        | LARGE | 710 X 1049   | 843 X 1184 X 705              | 19          |
| WOOD EFFECT  | SMALL | 540 X 813    | 674 X 920 X 600               | 12          |
| STEEL FRAME  | LARGE | 710 X 1049   | 843 X 1184 X 705              | 19          |

DRAWING SHOWS THE LARGE FRAME SIZE - ALL FRAMES COME WITH : 3MM BLACK HIGH PRESSURE CHALKBOARD LAMINATE