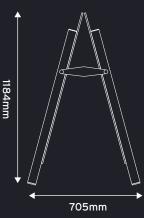

# **DIMENSIONS:**

| FRAME COLOUR | SIZE  | DISPLAY AREA | O/A DIMENSIONS (W X H X D MM) | WEIGHT (KG) |
|--------------|-------|--------------|-------------------------------|-------------|
| BLACK STEEL  | SMALL | 540 X 813    | 674 X 920 X 600               | 12          |
| FRAME        | LARGE | 710 X 1049   | 843 X 1184 X 705              | 19          |
| WOOD EFFECT  | SMALL | 540 X 813    | 674 X 920 X 600               | 12          |
| STEEL FRAME  | LARGE | 710 X 1049   | 843 X 1184 X 705              | 19          |

DRAWING SHOWS THE LARGE FRAME SIZE - ALL FRAMES COME WITH : 3MM BLACK HIGH PRESSURE CHALKBOARD LAMINATE