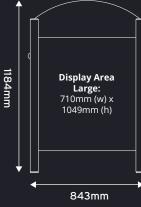

# **DIMENSIONS:**

| FRAME COLOUR | SIZE  | DISPLAY AREA | O/A DIMENSIONS (W X H X D MM) | WEIGHT (KG) |
|--------------|-------|--------------|-------------------------------|-------------|
| BLACK STEEL  | SMALL | 540 X 813    | 674 X 920 X 600               | 12          |
| FRAME        | LARGE | 710 X 1049   | 843 X 1184 X 705              | 19          |
| WOOD EFFECT  | SMALL | 540 X 813    | 674 X 920 X 600               | 12          |
| STEEL FRAME  | LARGE | 710 X 1049   | 843 X 1184 X 705              | 19          |

DRAWING SHOWS THE LARGE FRAME SIZE - ALL FRAMES COME WITH : 3MM BLACK HIGH PRESSURE CHALKBOARD LAMINATE