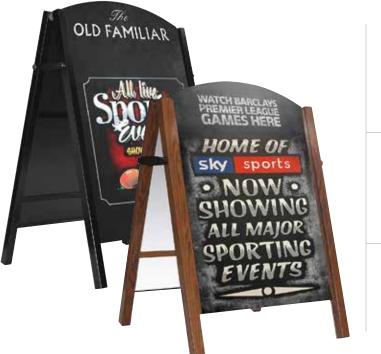

# DELUXE CHALKBOARD A-FRAME SIGN

Unique design that leads the market on performance and functionality.

## **FEATURES:**

- 38mm x 38mm powder coated steel frame.
- Gloss black and satin wood grain stock finishes.
- Unique hard-wearing rubber hinges allow feet to self-level on uneven surfaces and offer finger protection when handling.
- Reversible panels for added message flexibility and convenience.
- Fully assembled and ready for use straight out of the box.

#### **Panel material options**

- 3mm black high pressure chalkboard laminate for traditional chalk or liquid chalk pens.
- 3mm gloss white aluminium composite (ACM) strong, light and very rigid.
- 5mm satin/matt white foam PVC strong and lightweight.