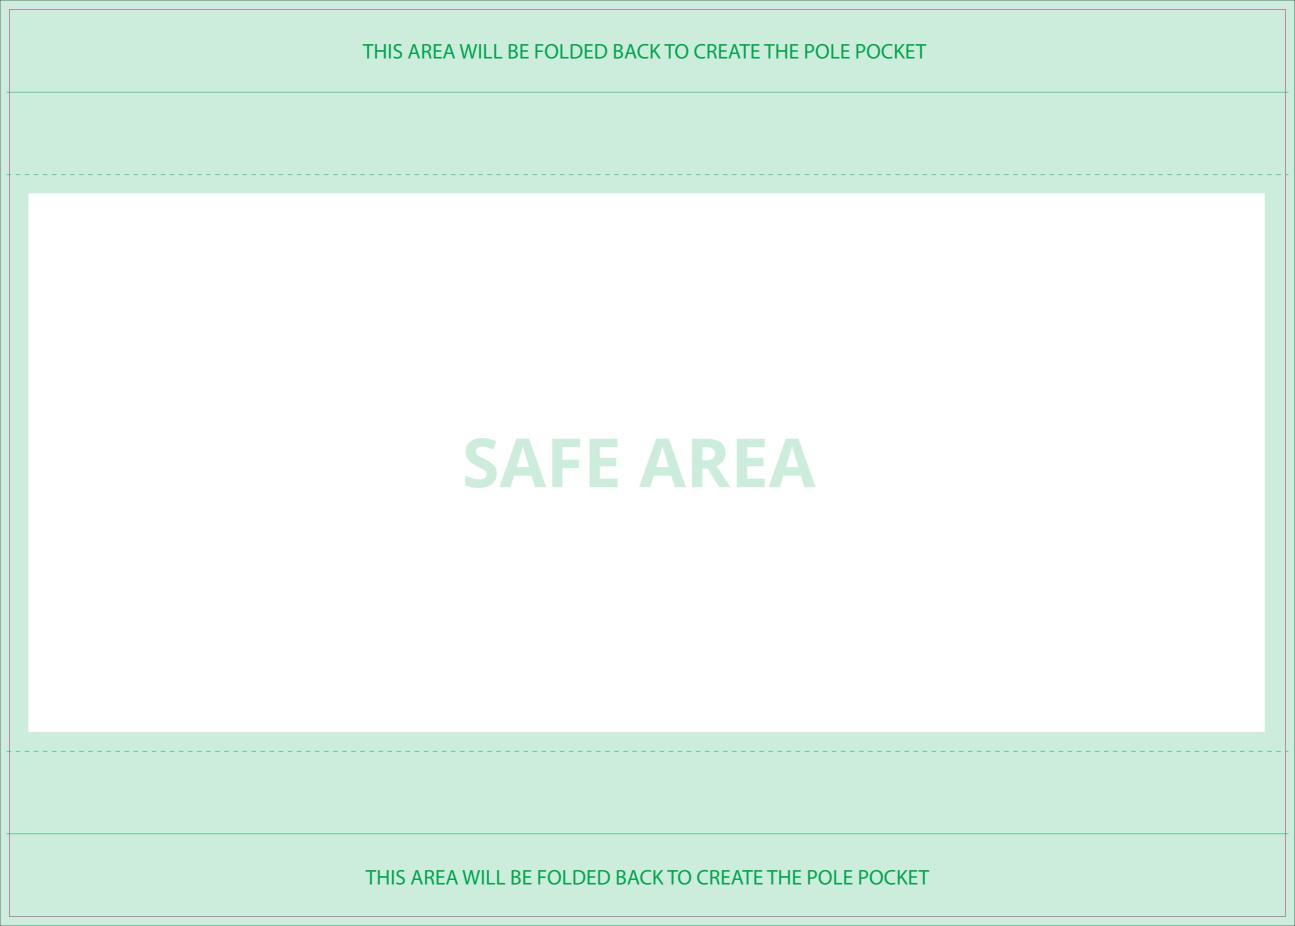

#### **SAFE AREA:**

1308 (w) x 570 (h) mm

### THIS AREA WILL BE FOLDED BACK TO CREATE THE POLE POCKET

# SAFE AREA

THIS AREA WILL BE FOLDED BACK TO CREATE THE POLE POCKET