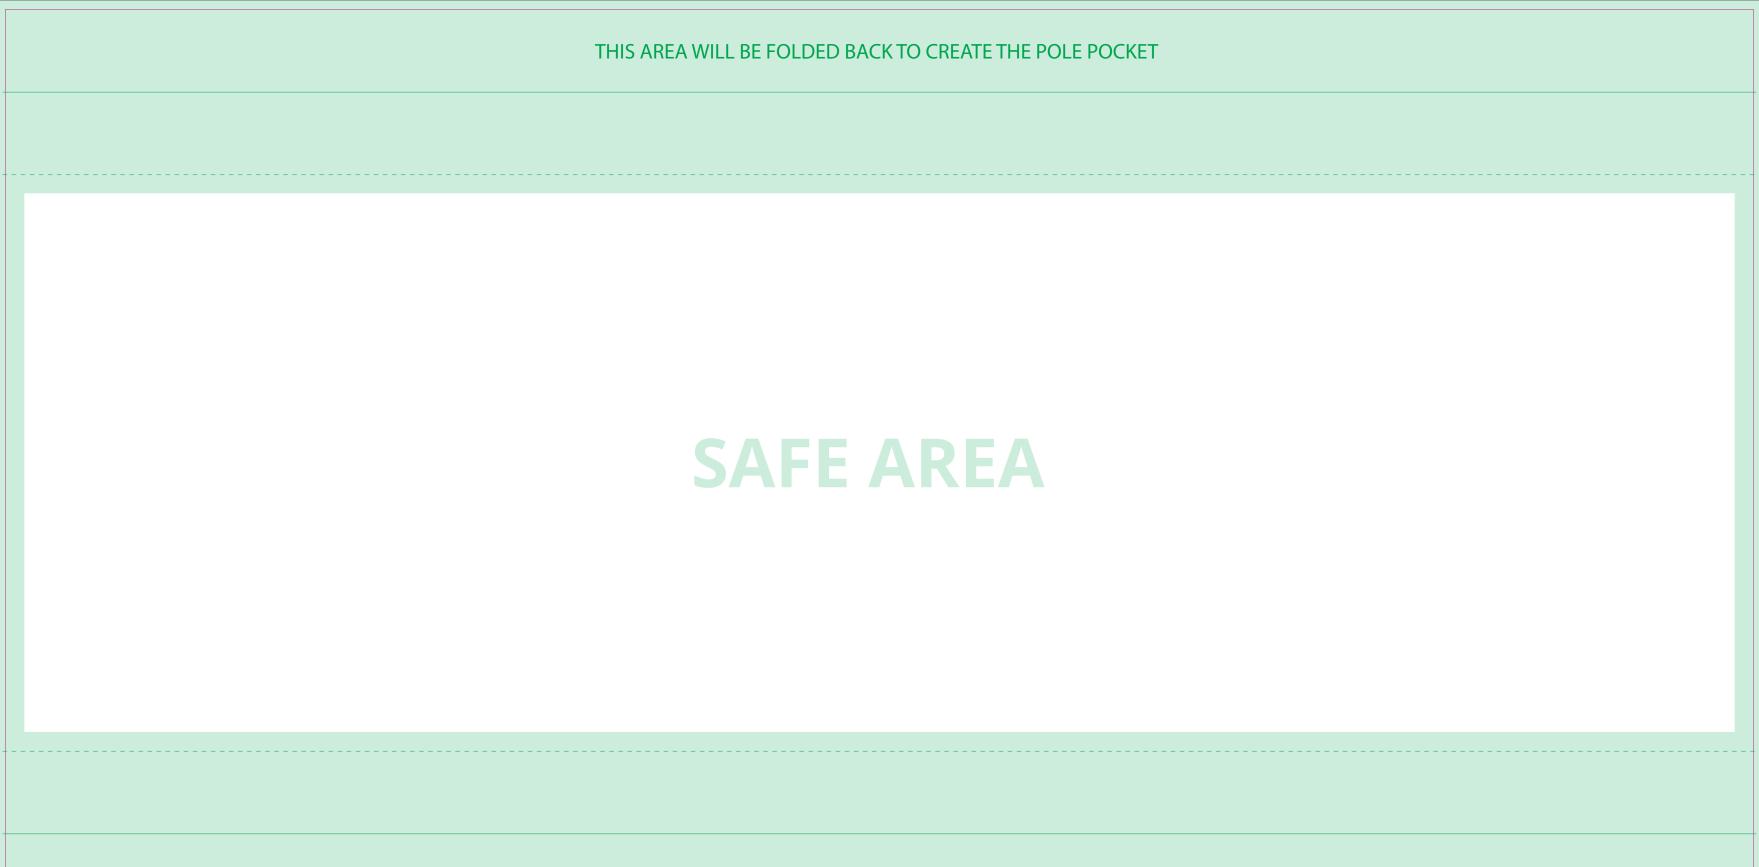

#### **SAFE AREA:**

1810 (w) x 570 (h) mm

THIS AREA WILL BE FOLDED BACK TO CREATE THE POLE POCKET

THIS AREA WILL BE FOLDED BACK TO CREATE THE POLE POCKET

# SAFE AREA

THIS AREA WILL BE FOLDED BACK TO CREATE THE POLE POCKET