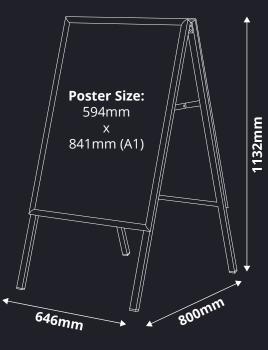

## **DIMENSIONS:**

Overall Dimensions: 646mm(w) x 800mm(d) x 1132mm(h) External Frame Size: 625mm x 872mm Poster Size: 594mm x 841mm (A1) Visible Poster Size: 576mm x 824mm Weight: 5.3kg Packaged Weight: 7kg