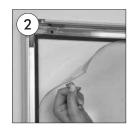

## **EDGE ILLUMINATED OUTDOOR LED POSTER** FRAME INSTALLATION **USER GUIDE**

Open all profiles upwards

**WALL MOUNTING:** 

Use the PULL sticker to take off the anti-reflex protector

Place in the posters. After placing the cover back on the poster, close the profile downwards