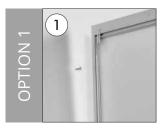

## **EDGE ILLUMINATED OUTDOOR LED POSTER** FRAME INSTALLATION **USER GUIDE**

Open all profiles upwards

**WALL MOUNTING:** 

Use the PULL sticker to take off the anti-reflex protector

Place in the posters. After placing the cover back on the poster, close the profile downwards