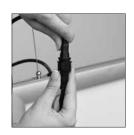

## **EDGE ILLUMINATED OUTDOOR LED POSTER** FRAME INSTALLATION **USER GUIDE**

Open all profiles upwards

**WALL MOUNTING:** 

Use the PULL sticker to take off the anti-reflex protector

Place in the posters. After placing the cover back on the poster, close the profile downwards

Fix the screw and wall plug to the wall

Hang the smart LED box by fitting the hangers on the screws

You can mount the product either in landscape or portrait position by loosing the screw of the hangers

Open the PVC Panel of the Smart LED box outwards. Fix on the wall by using the mounting holes under the PVC profiles with the help of screws and wall plugs