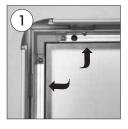

## **EDGE ILLUMINATED OUTDOOR LED POSTER** FRAME INSTALLATION **USER GUIDE**

Open all profiles upwards

**WALL MOUNTING:** 

Use the PULL sticker to take off the anti-reflex protector

Place in the posters. After placing the cover back on the poster, close the profile downwards