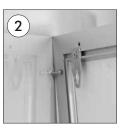

Fix the screw and wall plug to the wall

Hang the smart LED box by fitting the hangers on the screws

You can mount the product either in landscape or portrait position by loosing the screw of the hangers