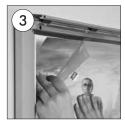

## **EDGE ILLUMINATED OUTDOOR LED POSTER** FRAME INSTALLATION **USER GUIDE**

Open all profiles upwards

**WALL MOUNTING:** 

Use the PULL sticker to take off the anti-reflex protector

Place in the posters. After placing the cover back on the poster, close the profile downwards