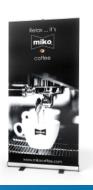

### **ENVOY® ROLLER** BANNER 800MM.

ENVOY® Pop Up Banner 800mm includes custom printed graphic, banner hardware and padded carry bag.

### **ENVOY® ROLLER** BANNER 1000MM.

ENVOY® Pop Up Banner 1000mm includes custom printed graphic, banner hardware and padded carry bag.