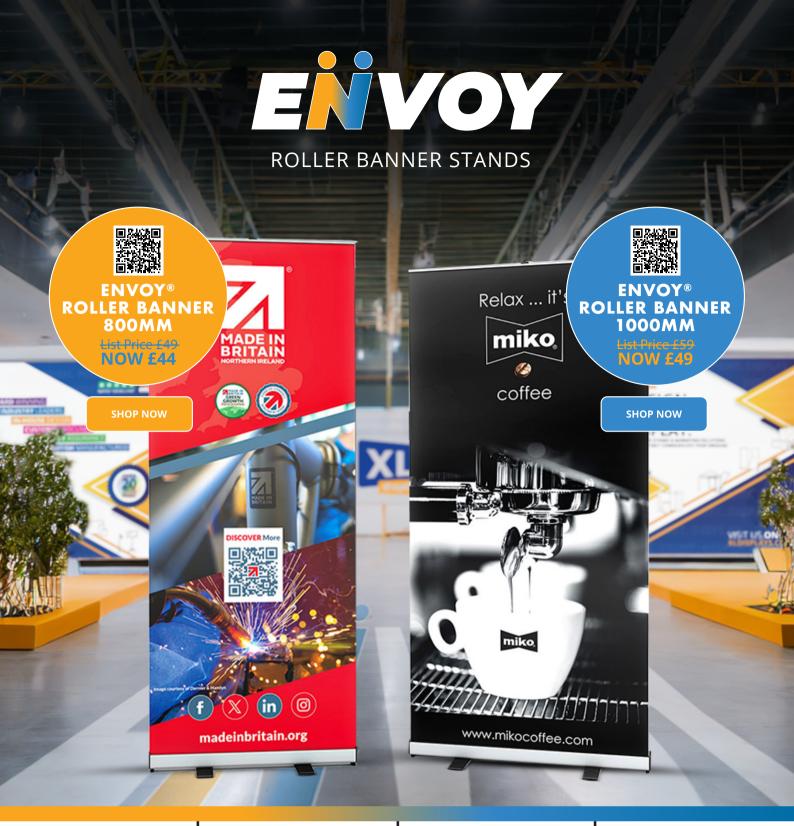

### **ENVOY® ROLLER** BANNER 800MM.

ENVOY® Pop Up Banner 800mm includes custom printed graphic, banner hardware and padded carry bag.

#### **PREMIUM** BANNER CASSETTE.

Designed for frequent use, ENVOY® Banners are ideal for exhibition stands, advertising displays, open days, trade shows and more.

#### 100% RECYCLABLE BANNER PRINTING.

Printed on a 355-micron, 100% polyester, recyclable grey back media, via a water-based UV printing process for a professional and long-lasting banner.