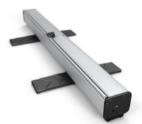

#### **PREMIUM** BANNER CASSETTE.

Designed for frequent use, ENVOY® Banners are ideal for exhibition stands, advertising displays, open days, trade shows and more.

#### **TWIST OUT** STABILISING FEET.

ENVOY® Pop Up Banners have two twist out stabilising feet to ensure your banner display retains stability, without tipping over.