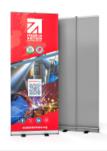

# LIGHTWEIGHT

& PORTABLE.

Designed for ease of transportation and weighs less than 3kg, including the pull up banner graphic and carry bag.

#### **PREMIUM** CARRY BAG.

Delivered in a premium carry bag with a reinforced inner sleeve for extra protection, and a convenient carry handle to aid transportation.