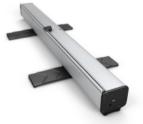

# LIGHTWEIGHT

& PORTABLE.

Designed for ease of transportation and weighs less than 3kg, including the pull up banner graphic and carry bag.

#### **PREMIUM** CARRY BAG.

Delivered in a premium carry bag with a reinforced inner sleeve for extra protection, and a convenient carry handle to aid transportation.