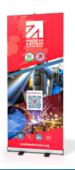

### **ENVOY® ROLLER** BANNER 800MM.

ENVOY® Pop Up Banner 800mm includes custom printed graphic, banner hardware and padded carry bag.

### **ENVOY® ROLLER** BANNER 1000MM.

ENVOY® Pop Up Banner 1000mm includes custom printed graphic, banner hardware and padded carry bag.