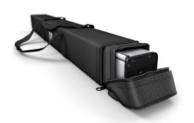

# LIGHTWEIGHT

& PORTABLE.

Designed for ease of transportation and weighs less than 3kg, including the pull up banner graphic and carry bag.

#### **PREMIUM** CARRY BAG.

Delivered in a premium carry bag with a reinforced inner sleeve for extra protection, and a convenient carry handle to aid transportation.