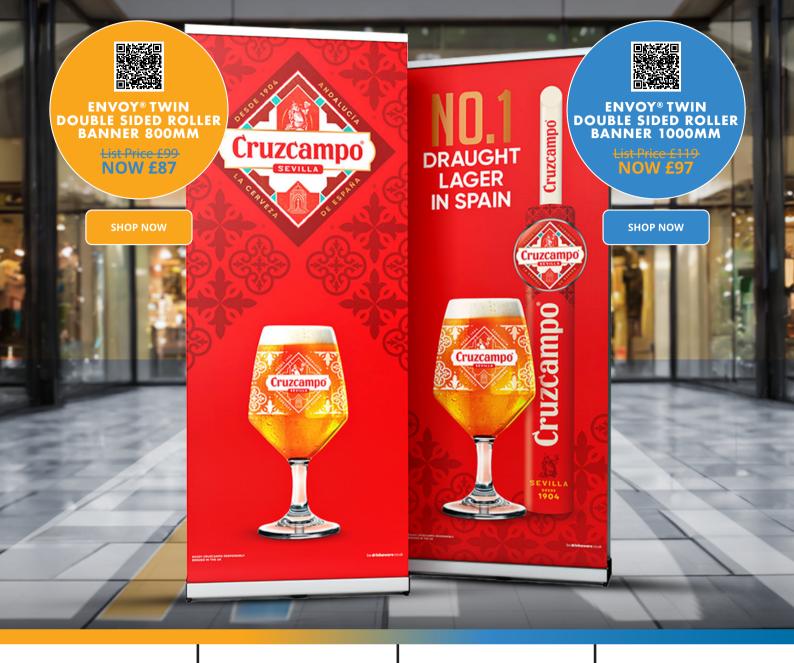

# **ENVOY® TWIN**

**ENVOY® TWIN** 

For double the impact, two printed graphics are included. You can showcase two different designs on either side of the banner stand for extra impact.

#### 800MM.

Includes two custom printed banners, retractable cassette banner stand hardware & padded carry bag.

#### 1000MM.

Includes two custom printed banners, retractable cassette banner stand hardware & padded carry bag.