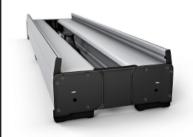

# PREMIUM BANNER CASSETTE.

Constructed with a rigid, reinforced aluminium chassis, upgraded double banner cassette mechanisms and a reinforced pole support system.

**DOUBLE SIDED** 

**ANTI-CURL** 

# LIGHTWEIGHT & PORTABLE.

Designed for ease of transportation and weighs just 6kg, which is incredibly lightweight and compact for a double-sided Pop Up Banner.