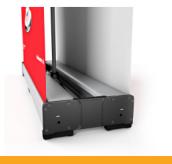

# PREMIUM BANNER CASSETTE.

Constructed with a rigid, reinforced aluminium chassis, upgraded double banner cassette mechanisms and a reinforced pole support system.

**DOUBLE SIDED** 

**ANTI-CURL** 