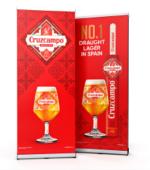

# **ENVOY® TWIN**

**ENVOY® TWIN** 

For double the impact, two printed graphics are included. You can showcase two different designs on either side of the banner stand for extra impact.

### **STOPLIGHT MEDIA.**

Printed on a 100% polyester media that is an opaque, stoplight material (light cannot penetrate from behind) and is anti-curl and stay flat.