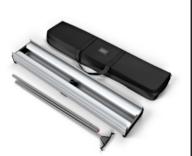

# TOOL-FREE ASSEMBLY.

Simply pull up each banner graphic individually from the base and secure with the twin hanger system attached to the top of the bungee pole.

# PREMIUM BANNER CASSETTE.

Constructed with a rigid, reinforced aluminium chassis, upgraded double banner cassette mechanisms and a reinforced pole support system.

**DOUBLE SIDED** 

**ANTI-CURL** 