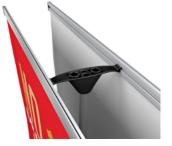

# TOOL-FREE ASSEMBLY.

Simply pull up each banner graphic individually from the base and secure with the twin hanger system attached to the top of the bungee pole.