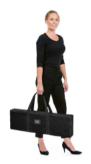

# LIGHTWEIGHT & PORTABLE.

Designed for ease of transportation and weighs just 6kg, which is incredibly lightweight and compact for a double-sided Pop Up Banner.

#### 800MM.

Includes two custom printed banners, retractable cassette banner stand hardware & padded carry bag.

#### 1000MM.

Includes two custom printed banners, retractable cassette banner stand hardware & padded carry bag.