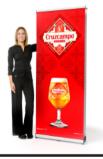

# LIGHTWEIGHT & PORTABLE.

Designed for ease of transportation and weighs just 6kg, which is incredibly lightweight and compact for a double-sided Pop Up Banner.

# **ENVOY® TWIN**

**ENVOY® TWIN** 

For double the impact, two printed graphics are included. You can showcase two different designs on either side of the banner stand for extra impact.