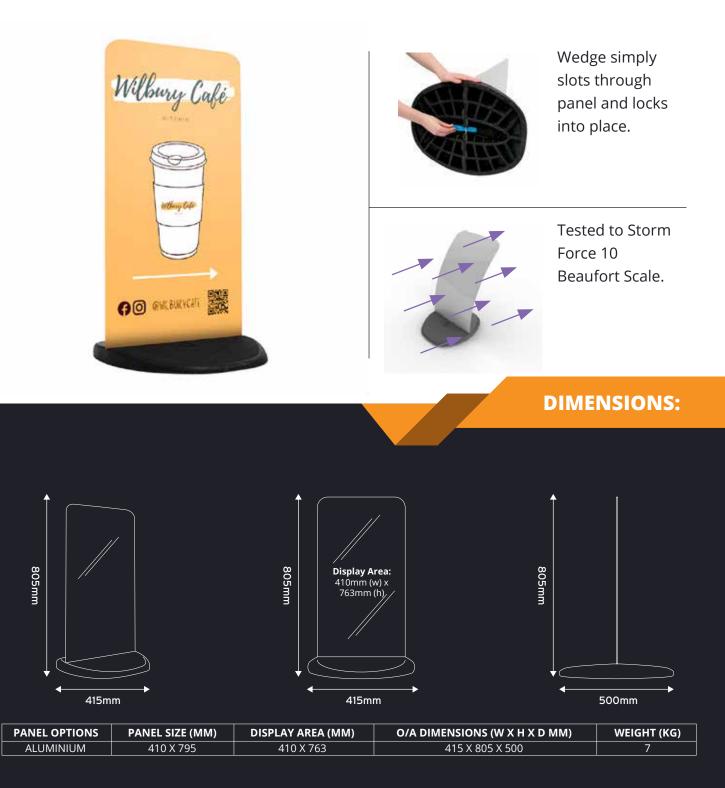

## ECOFLEX LITE PANEL SWING SIGN

Ecoflex Lite Pavement Sign With a Flexible Heavy-Duty Aluminium Display Panel

## **FEATURES:**

- Double sided poster display in a wide range of sizes.
- Front opening 32mm profile aluminium snapframes with rounded corners for safety.
- Anti-glare poster cover sheets are UV stable and filter sunlight to protect poster colours.
- Galvanised steel back panels and hinged locking arms for optimum weight and stability.
- Back panel suitable for vinyl application enabling messaging between poster promotions.
- Fold flat design easy to move and store.
- Optional chalk insert panels available.